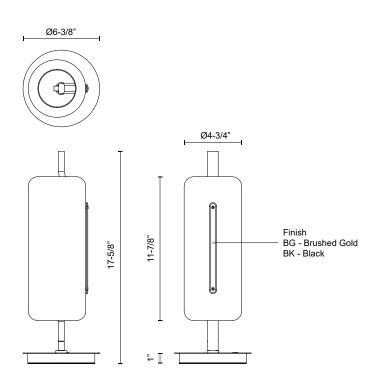

## SPECIFICATION DETAILS

| Fixture Dimensions     | D6-3/8" x H17-5/8"                                         |
|------------------------|------------------------------------------------------------|
| Light Source           | LED with DC Driver                                         |
| Wattage                | 9W                                                         |
| Total Lumens           | 765lm                                                      |
| Delivered Lumens       | BG-539lm; BK-514lm;                                        |
| Voltage                | 120V                                                       |
| Color Temperature      | 3000K                                                      |
| CRI (Ra)               | 90CRI                                                      |
| Optional Color Temps   | 2700K - 5000K Available, Minimum Order Quantities<br>Apply |
| LED Rated Life         | 50,000 hours                                               |
| Dimming                | 100% - 10%, Touch dimmer                                   |
| Diffuser Details       | White Acrylic (interior)                                   |
| Glass Details          | Clear Glass (exterior)                                     |
| Wire Type              | Black Driver and Wire                                      |
| Location               | Dry                                                        |
| Illumination Direction | Up/Down                                                    |
| Paint Finish           | BG01; BK02;                                                |
| Base Dimensions        | D6-3/8" x H1"                                              |
|                        |                                                            |