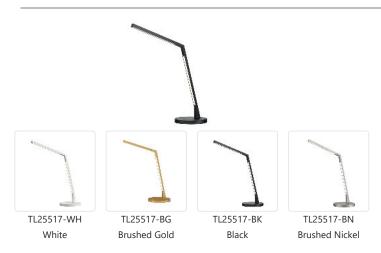

#### **DESCRIPTION**

A thin angular line forms the gesture synonymous with the MITER floor and table lamp series. Employed within the top arm of the diminutive square profile is a linear LED source capped by an inset opal diffuser providing uniform soft illumination. The precisely machined aluminum body conceals further functionality with simple power connectors to enable easy assembly and added rotational adjustment. A handsome circular dimmer adorns the structure. Available in multiple finishes.