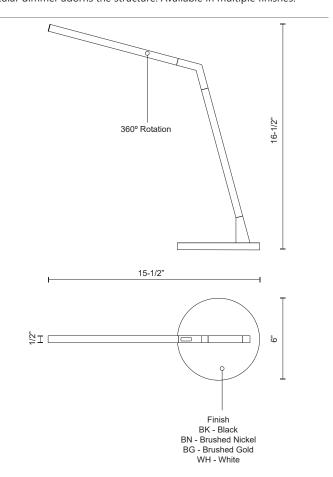

#### SPECIFICATION DETAILS

| Fixture Dimensions                               | L15-1/2" x W6" x H16-1/2"                                              |
|--------------------------------------------------|------------------------------------------------------------------------|
| Light Source                                     | LED with DC Driver                                                     |
| Wattage                                          | 12W                                                                    |
| Total Lumens                                     | 1080lm                                                                 |
| Delivered Lumens                                 | BK-296lm*; BN-522lm; WH-532lm;                                         |
| Voltage                                          | 120V                                                                   |
| Color Temperature                                | 3000K                                                                  |
| CRI (Ra)                                         | 90CRI                                                                  |
|                                                  |                                                                        |
| Optional Color Temps                             | 2700K - 5000K Available, Minimum Order Quantities<br>Apply             |
| Optional Color Temps  LED Rated Life             | •                                                                      |
|                                                  | Apply                                                                  |
| LED Rated Life                                   | Apply<br>50,000 hours                                                  |
| LED Rated Life Dimming                           | Apply 50,000 hours 100% - 10%, Touch dimmer                            |
| LED Rated Life Dimming Diffuser Details          | Apply 50,000 hours 100% - 10%, Touch dimmer White Acrylic Diffuser     |
| LED Rated Life Dimming Diffuser Details Location | Apply 50,000 hours 100% - 10%, Touch dimmer White Acrylic Diffuser Dry |

#### **DESCRIPTION**

A thin angular line forms the gesture synonymous with the MITER floor and table lamp series. Employed within the top arm of the diminutive square profile is a linear LED source capped by an inset opal diffuser providing uniform soft illumination. The precisely machined aluminum body conceals further functionality with simple power connectors to enable easy assembly and added rotational adjustment. A handsome circular dimmer adorns the structure. Available in multiple finishes.