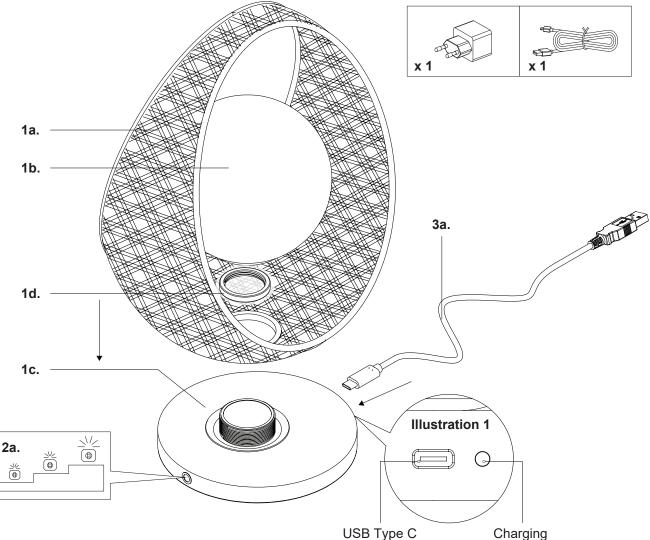

1. Remove the fixture from it's original packaging

2. Attach shade (1a) to base (1c), with ring (1d), followed by glass (1b) and secure by threading clockwise

**3.** Touch dimmer switch to turn on. Touch again to dim up, dim down the light **(2a)** or to turn off

**4.** For charging: Insert Type-C charger (3a) to base (1c) (See Illustration 1) and attach USB end to USB power plug and insert into outlet

Indicator Light

Charge Time: 5-7 HoursWork Time: 9 Hours