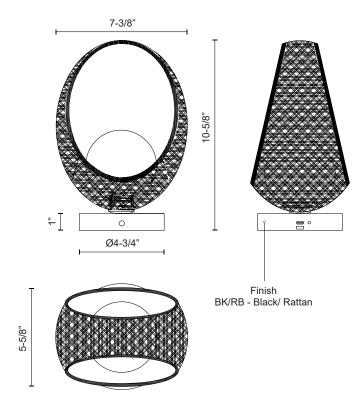

### **SPECIFICATION DETAILS**

| Fixture Dimensions     | L7-3/8" x W5-5/8" x H10-5/8"                               |
|------------------------|------------------------------------------------------------|
| Light Source           | LED                                                        |
| Wattage                | 3W                                                         |
| Total Lumens           | 255lm                                                      |
| Delivered Lumens       | 150lm*                                                     |
| Voltage                | LI-Battery                                                 |
| Color Temperature      | 3000K                                                      |
| CRI (Ra)               | 90CRI                                                      |
| Optional Color Temps   | 2700K - 5000K Available, Minimum Order Quantities<br>Apply |
| LED Rated Life         | 50,000 hours                                               |
| Dimming                | 3-Step Touch Dimmer                                        |
| Shade Details          | Rattan Shade                                               |
| Glass Details          | Opal Glass                                                 |
| Wire Type              | Black Charger with Wire                                    |
| Location               | Damp                                                       |
| Illumination Direction | Omni-directional                                           |
| Base Dimensions        | D4-3/4" x H1"                                              |
| Material               | Steel + Rattan                                             |
| Paint Finish           | BK01                                                       |
|                        |                                                            |