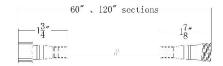

# **Outdoor DMX Signal Wire**

## Wireless DMX Controller Accessories

| Model                       | Finish          |
|-----------------------------|-----------------|
| T24-OD-SW120<br>T24-OD-SW60 | <b>BK</b> BLACK |

Fixture Type:

Catalog Number:

Project:

Location:

Example: T24-OD-SW120

### **FEATURES**

- Connects Master Controller and Satellite Controller
- Can be mounted on ceiling or wall in all orientations
- 5 Year warranty

#### **SPECIFICATIONS**

Mounting: Can be mounted on ceiling or wall in all orientations

Finish: BLACK

Operating Temp: -4°F to 104°F (-20°C to 40°C)

Standards: UL, cUL, WET Location Listed, IP68



### **FINISHES:**



**LINE DRAWING:**