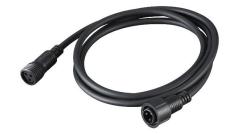

# **Outdoor DMX Signal Wire**

## Wireless DMX Controller Accessories

| Model                       | Finish          |
|-----------------------------|-----------------|
| T24-OD-SW120<br>T24-OD-SW60 | <b>BK</b> BLACK |

Fixture Type:

### **FEATURES**

- Connects Master Controller and Satellite Controller
- Can be mounted on ceiling or wall in all orientations
- 5 Year warranty

#### **SPECIFICATIONS**

Mounting: Can be mounted on ceiling or wall in all orientations

Finish: BLACK

Operating Temp: -4°F to 104°F (-20°C to 40°C)

Standards: UL, cUL, WET Location Listed, IP68