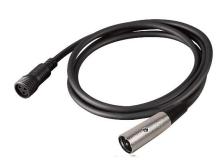

#### Example: T24-OD-MW120

#### FEATURES

- Connects DMX Universe to Wireless DMX Controller
- · Can be mounted on ceiling or wall in all orientations
- 5 Year warranty