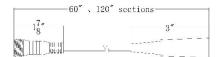

r>T24-OD-MW60 | <b>BK</b> BLACK |
|-----------------------------|-----------------|
|                             |                 |

#### Example: T24-OD-MW120

#### FEATURES

- Connects DMX Universe to Wireless DMX Controller
- · Can be mounted on ceiling or wall in all orientations
- 5 Year warranty

#### SPECIFICATIONS

| Mounting:       | Can be mounted on ceiling or wall in all orientations |
|-----------------|-------------------------------------------------------|
| Finish:         | BLACK                                                 |
| Operating Temp: | -4°F to 104°F (-20°C to 40°C)                         |
| Standards:      | UL, cUL, WET Location Listed, IP68                    |



Fixture Type:

Project:

Location:

Catalog Number:

#### **FINISHES:**



LINE DRAWING: