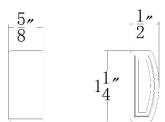

## **End Cap with Silicone Sealant**

## **FEATURES**

- Use to terminate every run to protect against contaminants.
- Seal cut end with silicone after adding end cap.
- Can be mounted on ceiling or wall in all orientations
- 5 Year warranty

## **SPECIFICATIONS**

Mounting: Can be mounted on ceiling or wall in all orientations

Finish: CLEAR

Operating Temp: -4°F to 104°F (-20°C to 40°C)

Standards: UL, cUL, WET Location Listed

| Fixture Type:   |  |
|-----------------|--|
| Catalog Number: |  |
| Project:        |  |
| Location:       |  |