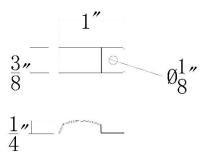

# **Edge Mounting Clips**

# InvisiLED® Outdoor Pro+ / RGBWW / 12V Landscape

| Model     | Finish   |
|-----------|----------|
| T24-OD-C2 | WT WHITE |

Example: T24-OD-C2-WT

#### **FEATURES**

- For installation on non-flat surfaces, allows for contact on one edge.
- 2 clips per ft are recommended for straight runs.
- Can be mounted on ceiling or wall in all orientations
- 5 Year warranty

### **SPECIFICATIONS**

Mounting: Can be mounted on ceiling or wall in all orientations

Finish: WHITE

Operating Temp: -4°F to 104°F (-20°C to 40°C)

Standards: UL, cUL, WET Location Listed

| Fixture Type:   |  |
|-----------------|--|
| Catalog Number: |  |
| Project:        |  |
| Location:       |  |



#### **FINISHES:**



WHITE

## **LINE DRAWING:**