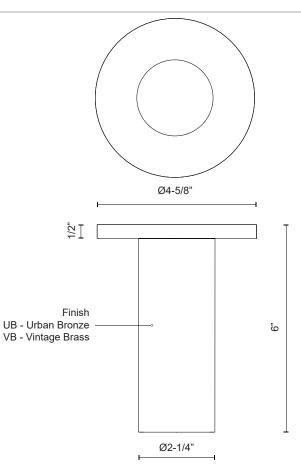

## SPECIFICATION DETAILS

| Fixture Dimensions     | D2-1/4" x H6"                                              |
|------------------------|------------------------------------------------------------|
| Light Source           | LED with DC Driver                                         |
| Wattage                | 7W                                                         |
| Total Lumens           | 450lm                                                      |
| Delivered Lumens       | 375lm*                                                     |
| Voltage                | 120V                                                       |
| Color Temperature      | 3000K                                                      |
| CRI (Ra)               | 90CRI                                                      |
| Optional Color Temps   | 2700K - 5000K Available, Minimum Order Quantities<br>Apply |
| LED Rated Life         | 50,000 hours                                               |
| Dimming                | 100% - 10%, TRIAC or ELV Dimmer (Not Included)             |
| Diffuser Details       | Clear Acrylic TIR Optics                                   |
| Shade Details          | Aluminum Baffle                                            |
| Location               | Dry                                                        |
| Illumination Direction | Down                                                       |
| Canopy Dimensions      | D4-5/8" x H1/2"                                            |
| Material               | Aluminum + Steel                                           |
| Paint Finish           | UB01; VB01;                                                |
|                        |                                                            |