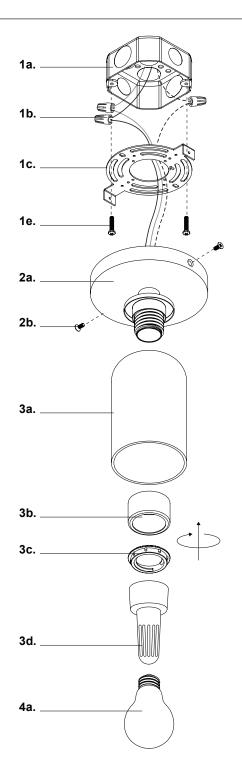

### Please Note:

- · Black/Glossy Opal Glass Finish Only
- 120V input

- **1.** Remove fixture from its original package
- **2.** Separate mounting plate (1c) from canopy (2a) by removing canopy screws (2b)
- **3.** Attach mounting plate (1c) to electrical junction box (1a) using junction box screws provided (1e) in hardware package
- **4.** Make proper electrical connections (black to hot "L", white to neutral "N", ground to "GND") with wire nuts (1b) provided in hardware package
- **5.** Attach shade (3a) to canopy (2a) and secure with shade connector (3b), followed by socket nut (3c) using socket nut tool (3d)
- **6.** Attach canopy (2a) to mounting plate (1c) with canopy screws (2b)
- 1. Insert bulb (4a) into fixture socket