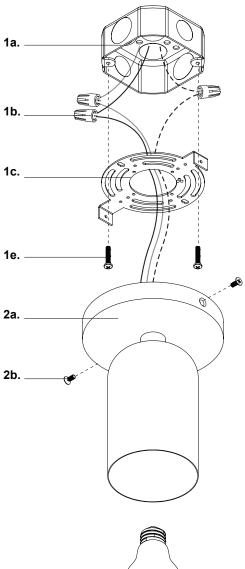

#### Please Note:

- · Black Finish Only
- 120V input

- **1.** Remove fixture from its original package
- 2. Separate mounting plate (1c) from canopy (2a) by removing canopy screws (2b)
- **3.** Attach mounting plate **(1c)** to electrical junction box **(1a)** using junction box screws provided **(1e)** in hardware package
- 4. Make proper electrical connections (black to hot "L", white to neutral "N", ground to "GND") with wire nuts (1b) provided in hardware package
- **5.** Attach canopy (2a) to mounting plate (1c) with canopy screws (2b)
- 6. Insert bulb (4a) into fixture socket