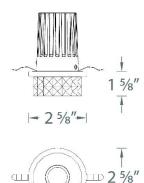

#### FEATURES

- Cutout 3 1/16"
- Single spot light source
- Ceiling thickness: 1/2" 1"
- Sold as New Construction, may be reconfigured in the field for Remodel
- Driver concealed within the fixture
- 5 year warranty

#### SPECIFICATIONS

| Power:             | 10W                                                                   |  |  |
|--------------------|-----------------------------------------------------------------------|--|--|
| Input:             | 120-240 VAC, 50/60Hz                                                  |  |  |
| Dimming:           | ELV: 100-10% , TRIAC: 100-10%                                         |  |  |
| Light Source:      | Integrated LED                                                        |  |  |
|                    | 3 Step Mac Adam Ellipse                                               |  |  |
| Rated Life:        | 50000 Hours                                                           |  |  |
| Cut Out:           | 3 1/16"                                                               |  |  |
| Finish:            | Electroplated: Clear/Chrome                                           |  |  |
| Ceiling Thickness: | 1/2" - 1"                                                             |  |  |
| Operating Temp:    | -4°F to 104°F (-20°C to 40°C)                                         |  |  |
| Standards:         | ETL, cETL, Damp Location Listed, Title 24 JA8 Compliant, IC, Airtight |  |  |

#### LINE DRAWING: