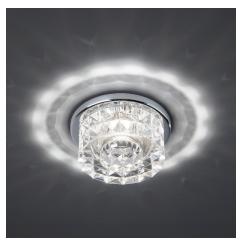

### **Decorative Recessed**

Fixture Type:

- Catalog Number:
- Project:

Location:

| Model & Wattage | Lumens | Color Temp & CRI     | Finish            |
|-----------------|--------|----------------------|-------------------|
| R2BR-03 10W     | 635    | 3000K/3500K/4000K 90 | CLCH Clear/Chrome |

#### DESCRIPTION

Crown your ceilings with contemporary, faceted clear elements that sparkle beautifully and are enhanced with chrome trim. Designed with high-clarity acrylic molded to recreate the look of authentic crystal. ELIPSE projects light in a brilliant display across the ceiling, transforming its environment with an enduring and glamorous presence.