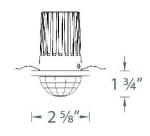

### **FEATURES**

- Cutout 3 1/16"
- Single spot light source
- Ceiling thickness: 1/2" 1"
- Sold as New Construction, may be reconfigured in the field for Remodel
- Driver concealed within the fixture
- 5 year warranty

#### **SPECIFICATIONS**

Power: 10W

**Input:** 120-240 VAC, 50/60Hz

**Dimming:** ELV: 100-10%, TRIAC: 100-10%

Light Source: Integrated LED

3 Step Mac Adam Ellipse

Rated Life: 50000 Hours
Cut Out: 3 1/16"

Finish: Electroplated: Clear/Chrome

Ceiling Thickness: 1/2" - 1"

Operating Temp:  $-4^{\circ}F$  to  $104^{\circ}F$  (-20°C to  $40^{\circ}C$ )

Standards: ETL, cETL, Damp Location Listed, Title 24 JA8 Compliant,

IC, Airtight

Fixture Type: