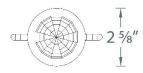

### **FEATURES**

- Cutout 3 1/16"
- Single spot light source
- Ceiling thickness: 1/2" 1"
- Sold as New Construction, may be reconfigured in the field for Remodel
- Driver concealed within the fixture
- 5 year warranty

#### **SPECIFICATIONS**

Power: 10W

**Input:** 120-240 VAC, 50/60Hz

**Dimming:** ELV: 100-10%, TRIAC: 100-10%

Light Source: Integrated LED

3 Step Mac Adam Ellipse

Rated Life: 50000 Hours
Cut Out: 3 1/16"

Finish: Electroplated: Clear/Chrome