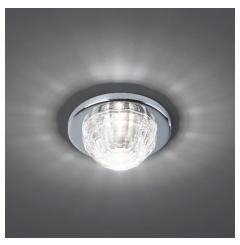

#### DESCRIPTION

Crown your ceilings with contemporary, faceted clear elements that sparkle beautifully and are enhanced with chrome trim. Designed with high-clarity acrylic molded to recreate the look of authentic crystal. ELIPSE projects light in a brilliant display across the ceiling, transforming its environment with an enduring and glamorous presence.

## **FINISHES:**

Clear/Chro me