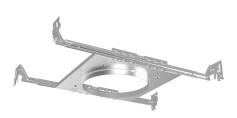

# Frame-In Kit

Model & Product

R1ABFL AETHER ATOMIC FRAME-IN KIT

# FEATURES

Frame-In kit for new construction installation

#### SPECIFICATIONS

| Construction:      | 20 gauge galvanized steel |
|--------------------|---------------------------|
| Cut Out:           | 6"                        |
| Ceiling Thickness: | 1/2" - 2"                 |
| Standards:         | ETL, cETL                 |