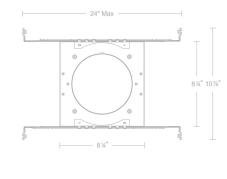

#### SPECIFICATIONS

| Construction:      | 20 gauge galvanized steel |
|--------------------|---------------------------|
| Cut Out:           | 6"                        |
| Ceiling Thickness: | 1/2" - 2"                 |
| Standards:         | ETL, cETL                 |

# LINE DRAWING: