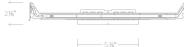

#### SPECIFICATIONS

| Construction:      | 20 gauge galvanized steel |
|--------------------|---------------------------|
| Cut Out:           | 6"                        |
| Ceiling Thickness: | 1/2" - 2"                 |
| Standards:         | ETL, cETL                 |

# LINE DRAWING: