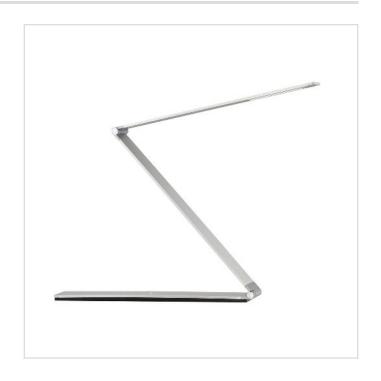

## **ZEE Aluminum Desk Lamp**

Model No. PTL8618-AL

ZEE LED Desk Lamp in an Aluminum finish

- Anodized finish
- •3 level Touch dimmer
- •OAH 18" (adjustable)
- •Base dimensions: 2" x 17.4"
- •Stem adjusts vertically to 45° at both base and shade

## **ZEE Aluminum Desk Lamp**

Model No. PTL8618-AL