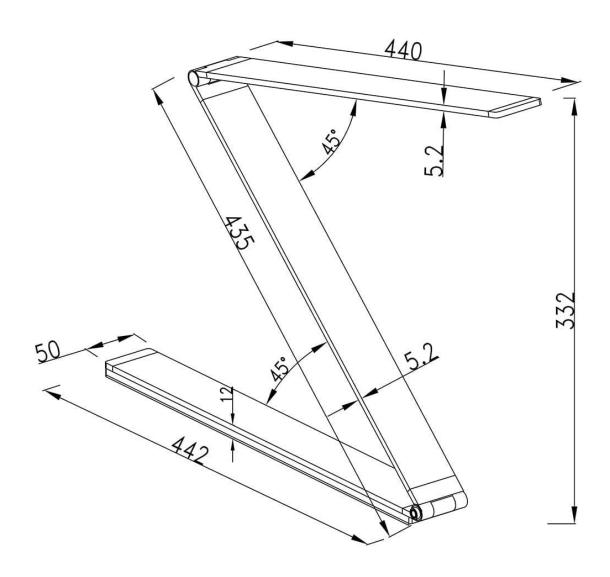

## **ZEE Aluminum Desk Lamp**

Model No. PTL8618-AL

ZEE LED Desk Lamp in an Aluminum finish

- Anodized finish
- •3 level Touch dimmer
- •OAH 18" (adjustable)
- •Base dimensions: 2" x 17.4"
- •Stem adjusts vertically to 45° at both base and shade

unit: mm