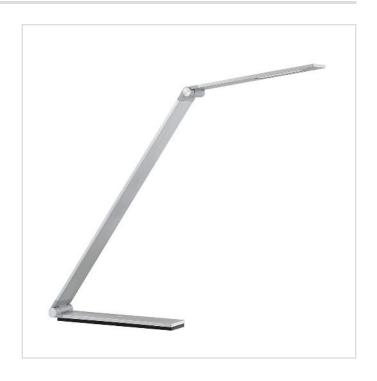

## **CEE Aluminum Desk Lamp**

Model No. PTL8518-AL

CEE LED Desk Lamp in an Aluminum finish

- Anodized finish
- •3 level Touch dimmer
- •OAH 18" (adjustable)
- •Base dimensions: 2" x 8.8"
- •Stem adjusts vertically to 60° at base; Shade adjusts 120°

## **CEE Aluminum Desk Lamp**

Model No. PTL8518-AL