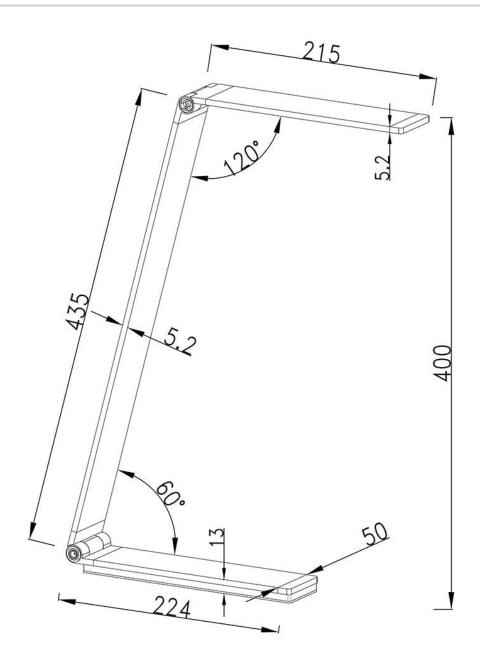

--------------|--------------------|
| Project:     | Fixture Type/Qty.: |
| Location:    | Contact info:      |

## **CEE Aluminum Desk Lamp**

Model No. PTL8518-AL



## **Product Specifications**

**OAH (in.):** 18

Overall Width (in.): 2

**Depth (in.):** 18

**Bulb type:** Integrated LED

Bulb wattage (watts):

Number of Bulbs:

**Bulb included:** 

Control: 3 level Touch LED info - Watts (W): 6

LED info - Lumens (lm): 425

LED info - Im/W: 71

LED info - CCT: 3000K

LED info - CRI: 80+

**LED Reading Light info - Watts:** 

LED Reading Light info - lm:

LED Reading Light info - lm/W:

LED Reading Light info - CCT:

LED Reading Light info - CRI:

Net Weight (lb): 2 Net Weight (kg): 2.1

Certifications and Listings: QAI Certified

Warranty: 5 years

## **CEE Aluminum Desk Lamp**







PTL-8518

unit: mm