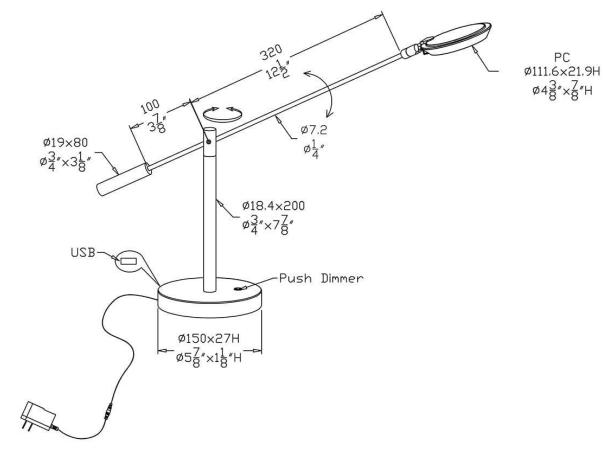

## **IGGY Satin Nickel Desk Lamp**

IGGY LED Desk Lamp in a Satin Nickel finish

•Push-Button Dimmer with Memory

•6W, 650 lm

•Color Temp: 3000K

•USB Port on PTL Base (5W)

•Base diameter: 5.9"
•Cord length: 80"

## **Product Specifications**

**OAH (in.):** 22.8

Overall Width (in.): 5.9

**Depth (in.):** 17.7

**Bulb type:** Integrated LED

Bulb wattage (watts):

**Number of Bulbs:** 

**Bulb included:** 

Control: Cord length: 80"

LED info - Watts (W): 6

LED info - Lumens (lm): 650

**LED info - lm/W:** 108

LED info - CCT: 3000K

LED info - CRI: 80

**LED Reading Light info - Watts:** 

LED Reading Light info - Im:

LED Reading Light info - lm/W:

LED Reading Light info - CCT:

LED Reading Light info - CRI:

Net Weight (lb): 3.6

Net Weight (kg): 1.65

**Certifications and Listings:** 

Warranty: 5 years

## **IGGY Satin Nickel Desk Lamp**

INPUT: AC 100~240V 50/60Hz DUTPUT: DC 24V 500mA