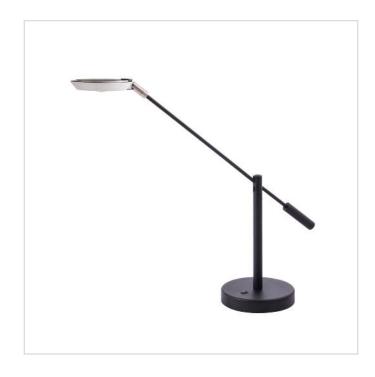

## **IGGY Black Desk Lamp**

IGGY LED Desk Lamp in a Black finish

•Push-Button Dimmer with Memory

•6W, 650 lm

•Color Temp: 3000K

•USB Port on PTL Base (5W)

•Base diameter: 5.9"
•Cord length: 80"

Finish: Black

## **IGGY Black Desk Lamp**

Model No. PTL5021-BLK