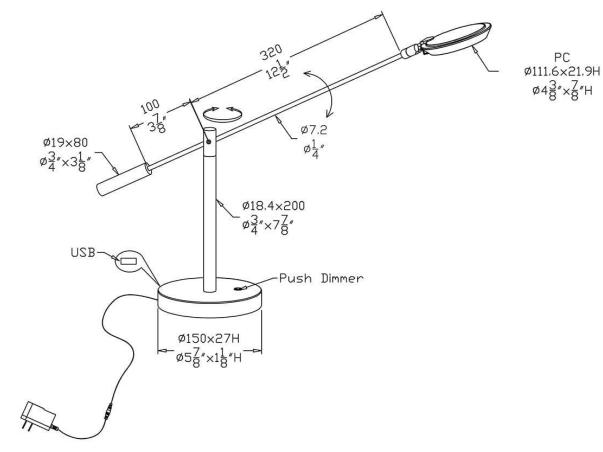

## **IGGY Black Desk Lamp**

IGGY LED Desk Lamp in a Black finish

•Push-Button Dimmer with Memory

•6W, 650 lm

•Color Temp: 3000K

•USB Port on PTL Base (5W)

•Base diameter: 5.9"
•Cord length: 80"

Finish: Black

## **Product Specifications**

**OAH (in.):** 22.8

Overall Width (in.): 5.9

**Depth (in.):** 17.7

**Bulb type:** Integrated LED

Bulb wattage (watts):

**Number of Bulbs:** 

**Bulb included:** 

Control: Cord length: 80"

LED info - Watts (W): 6

LED info - Lumens (lm): 650

**LED info - lm/W:** 108

LED info - CCT: 3000K

LED info - CRI: 80

**LED Reading Light info - Watts:** 

LED Reading Light info - Im:

LED Reading Light info - lm/W:

LED Reading Light info - CCT:

LED Reading Light info - CRI:

Net Weight (lb): 3.6

Net Weight (kg): 1.65

**Certifications and Listings:** 

Warranty: 5 years

INPUT: AC 100~240V 50/60Hz DUTPUT: DC 24V 500mA