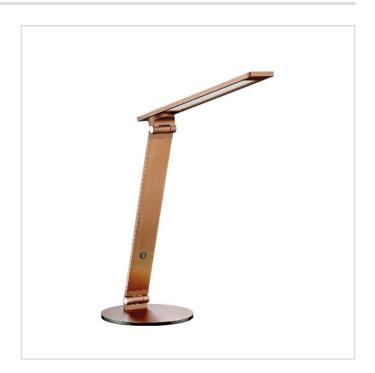

## JEXX Russet Bronze Desk Lamp

Model No. PTL5002-RB

JEXX LED Desk Lamp in a Russet Bronze finish

- •2 vertical adjustment points featuring 180° horizontal swivel head
  •3-way Touch Dimmer
  •Height: 16"
  •Head length: 14"
  •Base dia.: 7"
- •5 year warranty

Model No. PTL5002-RB

## JEXX Russet Bronze Desk Lamp

Model No. PTL5002-RB