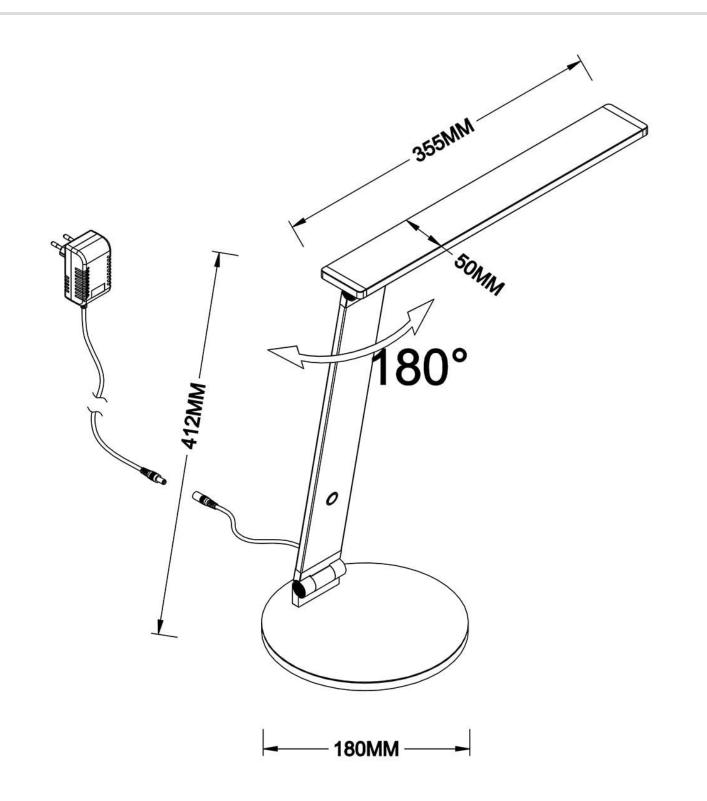

## JEXX Russet Bronze Desk Lamp

Model No. PTL5002-RB

JEXX LED Desk Lamp in a Russet Bronze finish

- •2 vertical adjustment points featuring 180° horizontal swivel head
  •3-way Touch Dimmer
  •Height: 16"
  •Head length: 14"
  •Base dia.: 7"
- •5 year warranty

## **Product Specifications**

OAH (in.): 16 **Overall Width (in.):** 7 Depth (in.): 14 Bulb type: Integrated LED Bulb wattage (watts): Number of Bulbs: **Bulb included:** Control: 3-way Touch Dimmer LED info - Watts (W): 8 LED info - Lumens (Im): 500 LED info - Im/W: 63 LED info - CCT: 3000K LED info - CRI: 80+ LED Reading Light info - Watts: LED Reading Light info - Im: LED Reading Light info - Im/W:

LED Reading Light info - CCT: LED Reading Light info - CRI: Net Weight (lb): 4 Net Weight (kg): 1.8 Certifications and Listings: ETL Listed Warranty: 5 years