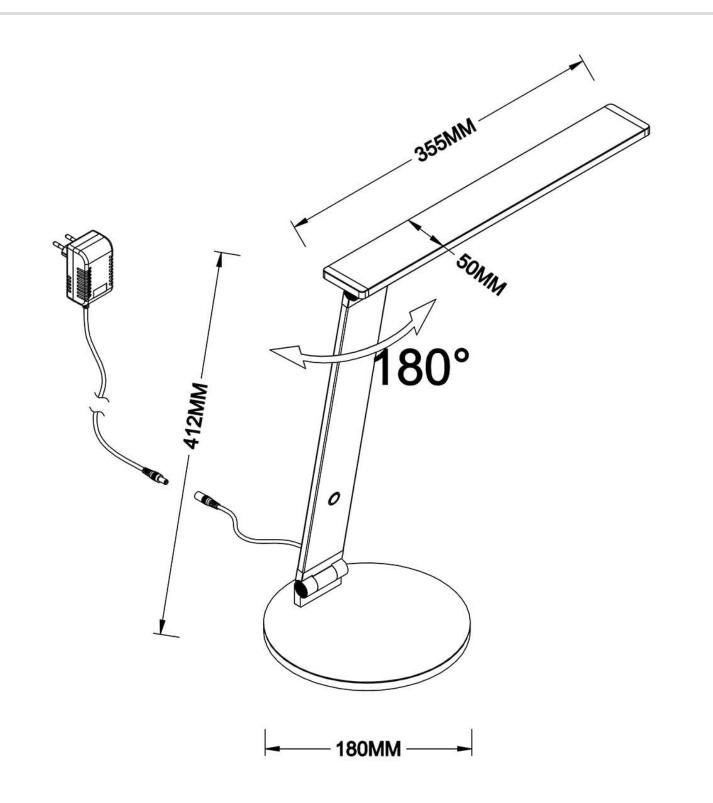

## JEXX Black Desk Lamp

Model No. PTL5002-BLK

JEXX LED Desk Lamp in a Black finish

•2 vertical adjustment points featuring 180° horizontal swivel head
•3-way Touch Dimmer
•Height: 16"
•Head length: 14"
•Base dia.: 7"
•5 year warranty

## **Product Specifications**

OAH (in.): 16 **Overall Width (in.):** 7 Depth (in.): 14 Bulb type: Integrated LED Bulb wattage (watts): Number of Bulbs: **Bulb included:** Control: 3-way Touch Dimmer LED info - Watts (W): 8 LED info - Lumens (Im): 500 LED info - Im/W: 63 LED info - CCT: 3000K LED info - CRI: 80+ LED Reading Light info - Watts: LED Reading Light info - Im: LED Reading Light info - Im/W:

LED Reading Light info - CCT: LED Reading Light info - CRI: Net Weight (lb): 4 Net Weight (kg): 1.8 Certifications and Listings: ETL Listed Warranty: 5 years