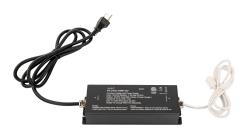

## Portable Power Supply - 96W, 120-277VAC/24VDC

Model & Product L x W x H

PS-24DC-A96P-OD Portable Power Supply 100-277VAC Input 24VDC 96 Watt 8.375" X 2.8125" X 1.6875"

Example: PS-24DC-A96P-OD

### **FEATURES**

- UL Listed Class 2 Output
- 6' output lead wires included
- Universal Input, 120-277VAC
- Build in active PFC, power factor > 0.95
- Short-circuit, over-temperature, over-load protection
- FCC Part 15 Class B Compliant
- 5 Year warranty

## **SPECIFICATIONS**

Input: 120 VAC, 50/60Hz

Mounting: Mounting metal case with screws, Can be mounted on

ceiling or wall in all orientations

Finish: BLACK

Operating Temp: -4°F to 104°F (-20°C to 40°C)

Standards: UL, cUL, WET Location Listed, IP20, Title 24 JA8 Compliant