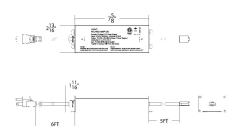

/24VDC

Model & Product L x W x H

PS-24DC-A96P-OD Portable Power Supply 100-277VAC Input 24VDC 96 Watt 8.375" X 2.8125" X 1.6875"

Example: PS-24DC-A96P-OD

### **FEATURES**

- UL Listed Class 2 Output
- 6' output lead wires included
- Universal Input, 120-277VAC
- Build in active PFC, power factor > 0.95
- Short-circuit, over-temperature, over-load protection
- FCC Part 15 Class B Compliant
- 5 Year warranty

## **SPECIFICATIONS**

Input: 120 VAC, 50/60Hz

Mounting: Mounting metal case with screws, Can be mounted on

ceiling or wall in all orientations

Finish: BLACK

Operating Temp: -4°F to 104°F (-20°C to 40°C)

Standards: UL, cUL, WET Location Listed, IP20, Title 24 JA8 Compliant



Fixture Type:

Project:

Location:

Catalog Number:

### **FINISHES:**



BLACK

## **LINE DRAWING:**





# InvisiLED® Outdoor

Portable Power Supply - 96W, 120-277VAC/24VDC

| Fixture Type:   |
|-----------------|
| Catalog Number: |
| Project:        |
| Location:       |

| ACCESSORIES |                                                                      |                                                              |                                  |  |
|-------------|----------------------------------------------------------------------|--------------------------------------------------------------|----------------------------------|--|
|             | Model                                                                | Description                                                  | Finish                           |  |
|             | T24-OD-IC12-WT<br>T24-OD-IC120-WT<br>T24-OD-IC