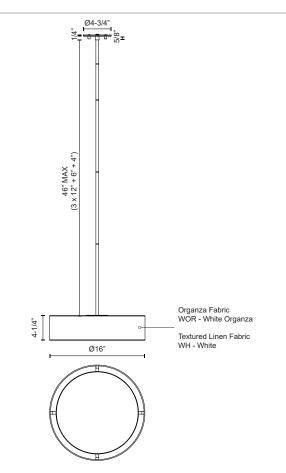

### SPECIFICATION DETAILS

| Fixture Dimensions       | D16" x H4-1/4"                               |
|--------------------------|----------------------------------------------|
| Light Source             | AC LED Module                                |
| Wattage                  | 24W                                          |
| Total Lumens             | 2125lm                                       |
| Delivered Lumens         | WH-1516lm; WOR-1597lm;                       |
| Voltage                  | 120V                                         |
| Color Temperature        | Selectable CCT 2700K/3000K/3500K/4000K/5000K |
| CRI (Ra)                 | 90CRI                                        |
| LED Rated Life           | 50,000 hours                                 |
| Dimming                  | 100% - 10%, ELV Dimmer (Not Included)        |
| Diffuser Details         | White Acrylic Diffuser                       |
| Shade Details            | Organza Shade; Textured Linen Shade;         |
| Adjustable               | Yes                                          |
| Rod Length               | 46" Max (3x12" + 1x6" + 1x4")                |
| Wire Length              | 60"                                          |
| Minimum Hang Height      | 10"                                          |
| Sloped Ceiling Adaptable | Yes, Sold Separately                         |
| Product Adaptor          | ADP002 (Sold Separately)                     |
| Location                 | Dry                                          |
| Illumination Direction   | Downlight                                    |
| CEC Title 24 JA8         | Yes, JA8-2022                                |
| Canopy Dimensions        | D4-3/4" x H1/4"                              |
| Paint Finish             | WH03                                         |
|                          |                                              |