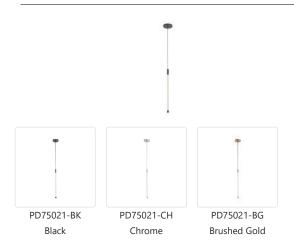

## **PENDANTS**

## **SPECIFICATION DETAILS**

| Fixture Dimensions       | D3/4" x H20-5/8"                                           |
|--------------------------|------------------------------------------------------------|
| Light Source             | LED with DC Driver                                         |
| Wattage                  | 8W                                                         |
| Total Lumens             | 840lm                                                      |
| <b>Delivered Lumens</b>  | 705lm                                                      |
| Voltage                  | 120V                                                       |
| Color Temperature        | 2700K                                                      |
| CRI (Ra)                 | 90CRI                                                      |
| Optional Color Temps     | 2700K - 5000K Available, Minimum Order Quantities<br>Apply |
| LED Rated Life           | 50,000 hours                                               |
| Dimming                  | 100% - 10%, TRIAC or ELV Dimmer (Not Included)             |
| Glass Details            | Clear Glass                                                |
| Adjustable               | Yes                                                        |
| Wire Length              | 120" Max                                                   |
| Wire Type                | BG, BK - Black Coaxial Wire; CH - Clear Coaxial Wire;      |
| Minimum Hang Height      | 22 <sup>n</sup>                                            |
| Sloped Ceiling Adaptable | Yes                                                        |
| Location                 | Dry                                                        |
| CEC Title 24 JA8         | Yes, JA8-2022                                              |
| <b>Canopy Dimensions</b> | D4-5/8" x H1/2"                                            |
| Paint Finish             | BG01; BK02; CH01;                                          |
|                          |                                                            |

## **DESCRIPTION**

The Motif Collection is inspired by the multitude of configurations in which it can create. Each fixture is comprised of thin lines of light in a refractive cylinder, creating both clean lines and modern elegance. This collection features the latest in modern LED filament technology, creating a warm glow of light throughout each fixture that is both vintage and modern at once.