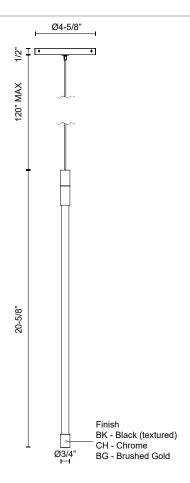

## **SPECIFICATION DETAILS**

| Fixture Dimensions       | D3/4" x H20-5/8"                                           |
|--------------------------|------------------------------------------------------------|
| Light Source             | LED with DC Driver                                         |
| Wattage                  | 8W                                                         |
| Total Lumens             | 840lm                                                      |
| <b>Delivered Lumens</b>  | 705lm                                                      |
| Voltage                  | 120V                                                       |
| Color Temperature        | 2700K                                                      |
| CRI (Ra)                 | 90CRI                                                      |
| Optional Color Temps     | 2700K - 5000K Available, Minimum Order Quantities<br>Apply |
| LED Rated Life           | 50,000 hours                                               |
| Dimming                  | 100% - 10%, TRIAC or ELV Dimmer (Not Included)             |
| Glass Details            | Clear Glass                                                |
| Adjustable               | Yes                                                        |
| Wire Length              | 120" Max                                                   |
| Wire Type                | BG, BK - Black Coaxial Wire; CH - Clear Coaxial Wire;      |
| Minimum Hang Height      | 22 <sup>n</sup>                                            |
| Sloped Ceiling Adaptable | Yes                                                        |
| Location                 | Dry                                                        |
| CEC Title 24 JA8         | Yes, JA8-2022                                              |
| <b>Canopy Dimensions</b> | D4-5/8" x H1/2"                                            |
| Paint Finish             | BG01; BK02; CH01;                                          |
|                          |                                                            |