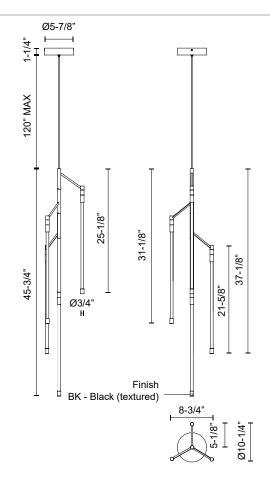

## SPECIFICATION DETAILS

| Fixture Dimensions       | D10-1/4" x H45-3/4"                                        |
|--------------------------|------------------------------------------------------------|
| Light Source             | LED with DC Driver                                         |
| Wattage                  | 26W                                                        |
| Total Lumens             | 3150lm                                                     |
| Delivered Lumens         | 2820lm                                                     |
| Voltage                  | 120V                                                       |
| Color Temperature        | 2700К                                                      |
| CRI (Ra)                 | 90CRI                                                      |
| Optional Color Temps     | 2700K - 5000K Available, Minimum Order Quantities<br>Apply |
| LED Rated Life           | 50,000 hours                                               |
| Dimming                  | 100% - 10%, TRIAC or ELV Dimmer (Not Included)             |
| Glass Details            | Clear Glass                                                |
| Adjustable               | Yes                                                        |
| Wire Length              | 120" Max                                                   |
| Wire Type                | Black Coaxial Wire                                         |
| Minimum Hang Height      | 48"                                                        |
| Sloped Ceiling Adaptable | Yes                                                        |
| Location                 | Dry                                                        |
| CEC Title 24 JA8         | Yes, JA8-2022                                              |
| Canopy Dimensions        | D5-7/8" x H1-1/4"                                          |
| Paint Finish             | BK02                                                       |
| Finish Option(s)         | Black                                                      |
|                          |                                                            |