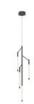

### **SPECIFICATION DETAILS**

| Fixture Dimensions       | D10-1/4" x H37-5/8"                                        |
|--------------------------|------------------------------------------------------------|
| Light Source             | LED with DC Driver                                         |
| Wattage                  | 17W                                                        |
| Total Lumens             | 2100lm                                                     |
| Delivered Lumens         | 1880lm                                                     |
| Voltage                  | 120V                                                       |
| Color Temperature        | 2700K                                                      |
| CRI (Ra)                 | 90CRI                                                      |
| Optional Color Temps     | 2700K - 5000K Available, Minimum Order Quantities<br>Apply |
| LED Rated Life           | 50,000 hours                                               |
| Dimming                  | 100% - 10%, TRIAC or ELV Dimmer (Not Included)             |
| Glass Details            | Clear Glass                                                |
| Adjustable               | Yes                                                        |
| Wire Length              | 120" Max                                                   |
| Wire Type                | Black Coaxial Wire                                         |
| Minimum Hang Height      | 40"                                                        |
| Sloped Ceiling Adaptable | Yes                                                        |
| Location                 | Dry                                                        |
| CEC Title 24 JA8         | Yes, JA8-2022                                              |
| <b>Canopy Dimensions</b> | D5-1/8" x H1-3/8"                                          |
| Paint Finish             | BK02                                                       |
| Finish Option(s)         | Black                                                      |

## **DESCRIPTION**

The Motif Collection is inspired by the multitude of configurations in which it can create. Each fixture is comprised of thin lines of light in a refractive cylinder, creating both clean lines and modern elegance. This collection features the latest in modern LED filament technology, creating a warm glow of light throughout each fixture that is both vintage and modern at once.