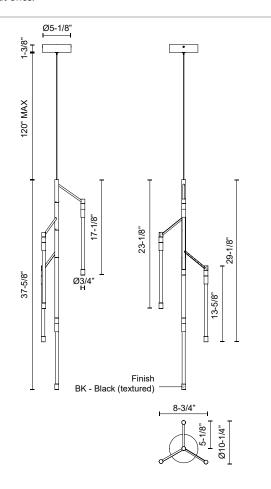

### **SPECIFICATION DETAILS**

| Fixture Dimensions       | D10-1/4" x H37-5/8"                                        |
|--------------------------|------------------------------------------------------------|
| Light Source             | LED with DC Driver                                         |
| Wattage                  | 17W                                                        |
| Total Lumens             | 2100lm                                                     |
| Delivered Lumens         | 1880lm                                                     |
| Voltage                  | 120V                                                       |
| Color Temperature        | 2700K                                                      |
| CRI (Ra)                 | 90CRI                                                      |
| Optional Color Temps     | 2700K - 5000K Available, Minimum Order Quantities<br>Apply |
| LED Rated Life           | 50,000 hours                                               |
| Dimming                  | 100% - 10%, TRIAC or ELV Dimmer (Not Included)             |
| Glass Details            | Clear Glass                                                |
| Adjustable               | Yes                                                        |
| Wire Length              | 120" Max                                                   |
| Wire Type                | Black Coaxial Wire                                         |
| Minimum Hang Height      | 40"                                                        |
| Sloped Ceiling Adaptable | Yes                                                        |
| Location                 | Dry                                                        |
| CEC Title 24 JA8         | Yes, JA8-2022                                              |
| <b>Canopy Dimensions</b> | D5-1/8" x H1-3/8"                                          |
| Paint Finish             | BK02                                                       |
| Finish Option(s)         | Black                                                      |