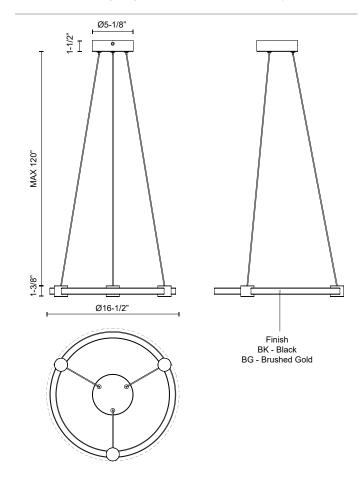

## **SPECIFICATION DETAILS**

| Fixture Dimensions       | D16-1/2" x H1-3/8"                                         |  |  |
|--------------------------|------------------------------------------------------------|--|--|
| Light Source             | LED with DC Driver                                         |  |  |
| Wattage                  | 22W                                                        |  |  |
| Total Lumens             | 1785lm                                                     |  |  |
| Delivered Lumens         | BG-1315lm; BK-1375lm;                                      |  |  |
| Voltage                  | 120V                                                       |  |  |
| Color Temperature        | 3000K                                                      |  |  |
| CRI (Ra)                 | 90CRI                                                      |  |  |
| Optional Color Temps     | 2700K - 5000K Available, Minimum Order Quantities<br>Apply |  |  |
| LED Rated Life           | 50,000 hours                                               |  |  |
| Dimming                  | 100% - 10%, TRIAC or ELV Dimmer (Not Included)             |  |  |
| Diffuser Details         | Clear Acrylic Exterior/White Silicone Interior             |  |  |
| Adjustable               | Yes                                                        |  |  |
| Wire Length              | 120" Max                                                   |  |  |
| Wire Type                | Black                                                      |  |  |
| Minimum Hang Height      | 9"                                                         |  |  |
| Sloped Ceiling Adaptable | Yes                                                        |  |  |
| Location                 | Dry                                                        |  |  |
| Illumination Direction   | Up/Down                                                    |  |  |
| <b>Canopy Dimensions</b> | D5-1/8" x H1-1/2"                                          |  |  |
| Paint Finish             | BG01; BK02;                                                |  |  |