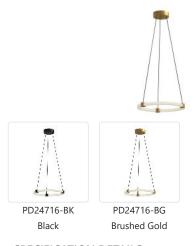

## DESCRIPTION

The Bruni Collection answers many requests for classic, modern shapes combined with ample lighting. These completely adjustable rings allow for completely customized styling that's all your own. Available in two sophisticated finishes, the acrylic ribbed texture of each circular lamp provides sufficient lighting for even the darkest rooms in your home

## **SPECIFICATION DETAILS**

| Fixture Dimensions       | D16-1/2" x H1-3/8"                                         |  |  |
|--------------------------|------------------------------------------------------------|--|--|
| Light Source             | LED with DC Driver                                         |  |  |
| Wattage                  | 22W                                                        |  |  |
| Total Lumens             | 1785lm                                                     |  |  |
| Delivered Lumens         | BG-1315lm; BK-1375lm;                                      |  |  |
| Voltage                  | 120V                                                       |  |  |
| Color Temperature        | 3000K                                                      |  |  |
| CRI (Ra)                 | 90CRI                                                      |  |  |
| Optional Color Temps     | 2700K - 5000K Available, Minimum Order Quantities<br>Apply |  |  |
| LED Rated Life           | 50,000 hours                                               |  |  |
| Dimming                  | 100% - 10%, TRIAC or ELV Dimmer (Not Included)             |  |  |
| Diffuser Details         | Clear Acrylic Exterior/White Silicone Interior             |  |  |
| Adjustable               | Yes                                                        |  |  |
| Wire Length              | 120" Max                                                   |  |  |
| Wire Type                | Black                                                      |  |  |
| Minimum Hang Height      | 9"                                                         |  |  |
| Sloped Ceiling Adaptable | Yes                                                        |  |  |
| Location                 | Dry                                                        |  |  |
| Illumination Direction   | Up/Down                                                    |  |  |
| <b>Canopy Dimensions</b> | D5-1/8" x H1-1/2"                                          |  |  |
| Paint Finish             | BG01; BK02;                                                |  |  |