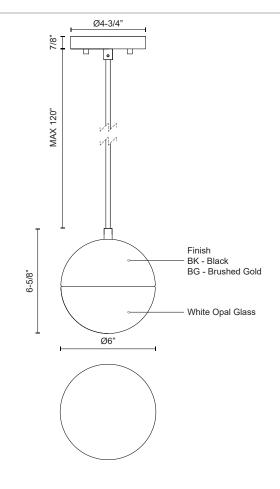

## SPECIFICATION DETAILS

| Fixture Dimensions       | D6" x H6-5/8"                                              |
|--------------------------|------------------------------------------------------------|
| Light Source             | AC LED Module                                              |
| Wattage                  | 13W                                                        |
| Total Lumens             | 800lm                                                      |
| Delivered Lumens         | BG-450lm*; BK-383lm;                                       |
| Voltage                  | 120V                                                       |
| Color Temperature        | 3000K                                                      |
| CRI (Ra)                 | 90CRI                                                      |
| Optional Color Temps     | 2700K - 5000K Available, Minimum Order Quantities<br>Apply |
| LED Rated Life           | 50,000 hours                                               |
| Dimming                  | 100% - 10%, ELV Dimmer (Not Included)                      |
| Glass Details            | Opal Glass                                                 |
| Adjustable               | Yes                                                        |
| Wire Length              | 120" Max                                                   |
| Wire Type                | Black Braided Cord                                         |
| Minimum Hang Height      | 10"                                                        |
| Location                 | Dry                                                        |
| Canopy Dimensions        | D4-3/4" x E7/8"                                            |
| Sloped Ceiling Adaptable | Yes                                                        |
| CEC Title 24 JA8         | Yes, JA8-2022                                              |
| Paint Finish             | BG01; BK02;                                                |