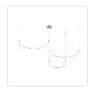

#### **DESCRIPTION**

The Talis is a new take on a Kuzco classic. Forged as a simple yet organic "U" shaped bar of illumination, the Talis is minimal and stylish at the same time. When layered in three or five bars of illumination, the Talis creates a unique melody that is sure to be the statement of any space. Adjust each bar to the height and space you like with this versatile collection.