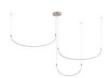

#### **DESCRIPTION**

The Talis is a new take on a Kuzco classic. Forged as a simple yet organic "U" shaped bar of illumination, the Talis is minimal and stylish at the same time. When layered in three or five bars of illumination, the Talis creates a unique melody that is sure to be the statement of any space. Adjust each bar to the height and space you like with this versatile collection.