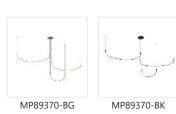

#### **PENDANTS**

MP89370-BN **Brushed Nickel** 

### **SPECIFICATION DETAILS**

| <b>Fixture Dimensions</b> | D70-1/2" x H9-1/4"                                         |
|---------------------------|------------------------------------------------------------|
| Light Source              | LED with DC Driver                                         |
| Wattage                   | 56W                                                        |
| Total Lumens              | 4160lm                                                     |
| Delivered Lumens          | BG-3328lm; BK-3200lm; WH-3349lm;                           |
| Voltage                   | 120V                                                       |
| Color Temperature         | 3000K                                                      |
| CRI (Ra)                  | 90CRI                                                      |
| Optional Color Temps      | 2700K - 5000K Available, Minimum Order Quantities<br>Apply |
| LED Rated Life            | 50,000 hours                                               |
| Dimming                   | 100% - 10%, TRIAC or ELV Dimmer (Not Included)             |
| Adjustable                | Yes                                                        |
| Wire Length               | 120" Max                                                   |
| Wire Type                 | BG - Black Wire; BK - Black Wire; BN-Clear Wire;           |
| Minimum Hang Height       | 14"                                                        |
| Sloped Ceiling Adaptable  | Yes                                                        |
| Location                  | Dry                                                        |
| CEC Title 24 JA8          | Yes, JA8-2022                                              |
| Canopy Dimensions         | D7-7/8" x H1-7/8"                                          |
| Paint Finish              | BG01; BK02; BN01;                                          |