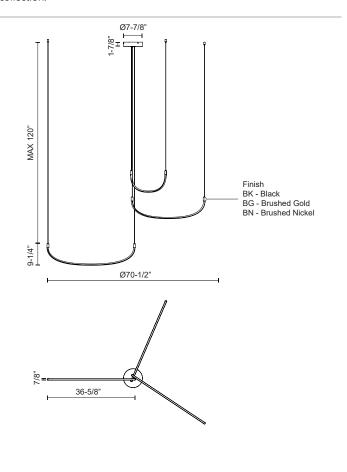

### **SPECIFICATION DETAILS**

| <b>Fixture Dimensions</b> | D70-1/2" x H9-1/4"                                         |
|---------------------------|------------------------------------------------------------|
| Light Source              | LED with DC Driver                                         |
| Wattage                   | 56W                                                        |
| Total Lumens              | 4160lm                                                     |
| Delivered Lumens          | BG-3328lm; BK-3200lm; WH-3349lm;                           |
| Voltage                   | 120V                                                       |
| Color Temperature         | 3000K                                                      |
| CRI (Ra)                  | 90CRI                                                      |
| Optional Color Temps      | 2700K - 5000K Available, Minimum Order Quantities<br>Apply |
| LED Rated Life            | 50,000 hours                                               |
| Dimming                   | 100% - 10%, TRIAC or ELV Dimmer (Not Included)             |
| Adjustable                | Yes                                                        |
| Wire Length               | 120" Max                                                   |
| Wire Type                 | BG - Black Wire; BK - Black Wire; BN-Clear Wire;           |
| Minimum Hang Height       | 14"                                                        |
| Sloped Ceiling Adaptable  | Yes                                                        |
| Location                  | Dry                                                        |
| CEC Title 24 JA8          | Yes, JA8-2022                                              |
| Canopy Dimensions         | D7-7/8" x H1-7/8"                                          |
| Paint Finish              | BG01; BK02; BN01;                                          |