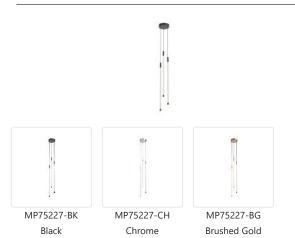

## SPECIFICATION DETAILS

| Fixture Dimensions       | D5-1/2" x H26-3/4"                                         |
|--------------------------|------------------------------------------------------------|
| Light Source             | LED with DC Driver                                         |
| Wattage                  | 26W                                                        |
| Total Lumens             | 2940lm                                                     |
| Delivered Lumens         | 2700lm*                                                    |
| Voltage                  | 120V                                                       |
| Color Temperature        | 2700К                                                      |
| CRI (Ra)                 | 90CRI                                                      |
| Optional Color Temps     | 2700K - 5000K Available, Minimum Order Quantities<br>Apply |
| LED Rated Life           | 50,000 hours                                               |
| Dimming                  | 100% - 10%, TRIAC or ELV Dimmer (Not Included)             |
| Glass Details            | Clear Glass                                                |
| Adjustable               | Yes                                                        |
| Wire Length              | 120" Max                                                   |
| Wire Type                | BG, BK - Black Coaxial Wire; CH - Clear Coaxial Wire;      |
| Minimum Hang Height      | 30"                                                        |
| Sloped Ceiling Adaptable | No                                                         |
| Location                 | Dry                                                        |
| CEC Title 24 JA8         | Yes, JA8-2022                                              |
| Canopy Dimensions        | D6" x H1-3/8"                                              |
| Paint Finish             | BG01; BK02; CH01;                                          |