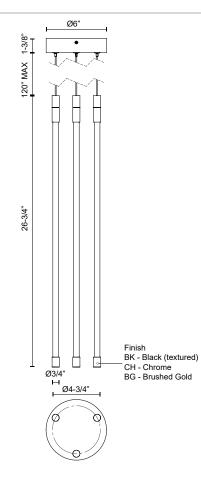

## SPECIFICATION DETAILS

| Fixture Dimensions       | D5-1/2" x H26-3/4"                                         |
|--------------------------|------------------------------------------------------------|
| Light Source             | LED with DC Driver                                         |
| Wattage                  | 26W                                                        |
| Total Lumens             | 2940lm                                                     |
| Delivered Lumens         | 2700lm*                                                    |
| Voltage                  | 120V                                                       |
| Color Temperature        | 2700К                                                      |
| CRI (Ra)                 | 90CRI                                                      |
| Optional Color Temps     | 2700K - 5000K Available, Minimum Order Quantities<br>Apply |
| LED Rated Life           | 50,000 hours                                               |
| Dimming                  | 100% - 10%, TRIAC or ELV Dimmer (Not Included)             |
| Glass Details            | Clear Glass                                                |
| Adjustable               | Yes                                                        |
| Wire Length              | 120" Max                                                   |
| Wire Type                | BG, BK - Black Coaxial Wire; CH - Clear Coaxial Wire;      |
| Minimum Hang Height      | 30"                                                        |
| Sloped Ceiling Adaptable | No                                                         |
| Location                 | Dry                                                        |
| CEC Title 24 JA8         | Yes, JA8-2022                                              |
| Canopy Dimensions        | D6" x H1-3/8"                                              |
| Paint Finish             | BG01; BK02; CH01;                                          |