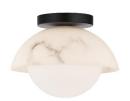

# **Moonstone**

# Flush Mount 3000K

| Fixture Type:   |  |
|-----------------|--|
| Catalog Number: |  |
| Project:        |  |
| Location:       |  |

| Model & Size | Color Temp | Finish   | LED Watts | <b>LED Lumens</b> | <b>Delivered Lumens</b> |
|--------------|------------|----------|-----------|-------------------|-------------------------|
| FM-43310 10" | 3000K      | BK Black | 11 W      | 863               | 703                     |

#### DESCRIPTION

Mysterious as the moon. Opal glass casts a diaphanous glow through creamy decorative alabaster.

# **FEATURES**

- Faux alabaster. Like real stone, each piece is unique
- Driver concealed within the canopy