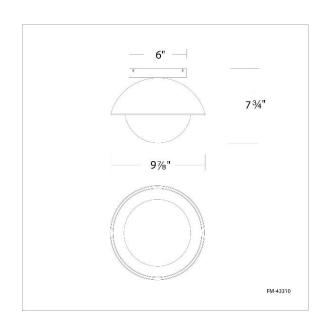

3000K      | BK Black | 11 W      | 863               | 703                     |

Example: FM-43310-BK

For custom requests please contact customs@waclighting.com

#### DESCRIPTION

Mysterious as the moon. Opal glass casts a diaphanous glow through creamy decorative alabaster.

# **FEATURES**

- Faux alabaster. Like real stone, each piece is unique
- Driver concealed within the canopy

## **SPECIFICATIONS**

Color Temp: 3000K

**Input:** 120/277V,50/60Hz

**CRI**: 90

Dimming: ELV: 100-10% ,TRIAC: 100-5%

Rated Life: 55000 Hours

Standards: ETL, cETL,Title 24 JA8 Compliant

Damp Location Listed

**Construction:** Metal body with decorative alabaster shade and glass

diffuser

#### REPLACEMENT PARTS

RPL-GLA-43310 - RPL Glass for FM-43310-BK



# FINISHES:



Black

### **LINE DRAWING:**