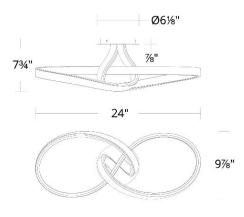

### Flush Mount 3000K

Fixture Type:

Catalog Number:

Project:

Location:

| Model & Size | Color Temp | Finish                | LED Watts | LED Lumens | Delivered Lumens |
|--------------|------------|-----------------------|-----------|------------|------------------|
| FM-35424 24" | 3000K      | BK Black<br>CH Chrome | 28 W      | 3400       | 1979             |

| FINISH        | IES:   |  |  |
|---------------|--------|--|--|
|               |        |  |  |
| Black         | Chrome |  |  |
| LINE DRAWING: |        |  |  |

FM-45324