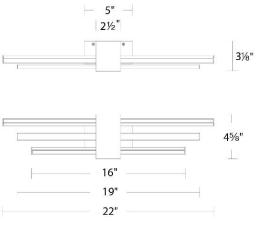

----------|------------|------------------|
| WS-15422 22" | 3000K      | BK Black<br>BN Brushed Nickel | 11 W      | 605        | 484              |

Example: WS-15422-BN

For custom requests please contact customs@waclighting.com

### **DESCRIPTION**

Striking a chord. A beautiful bundle of beams edged with glowing diffusers deliver flattering tempo of light.

### **FEATURES**

• Driver concealed within the canopy

### **SPECIFICATIONS**

Color Temp: 3000K

**Input:** 120-277V,50/60Hz

**CRI:** 90

**Dimming:** ELV: 100-10%, 0-10V: 100-5%, TRIAC: 100-5%

Rated Life: 50000 Hours

Mounting: Can be mounted on wall in all orientations

Standards: ETL, cETL

Damp Location Listed

Construction: Extruded aluminum body with acrylic diffuser



### **FINISHES:**



Nickel

### **LINE DRAWING:**



WS-15422

# **WAC LIGHTING**

# Melody

## Bath & Wall 3000K

| Fixture Type:   |  |
|-----------------|--|
| Catalog Number: |  |
| Project:        |  |
| Location:       |  |

| Model & Size | Color Temp | Finish                        | LED Watts | LED Lumens | Delivered Lumens |
|--------------|------------|-------------------------------|-----------|------------|------------------|
| WS-15432 32" | 3000K      | BK Black<br>BN Brushed Nickel | 14 W      | 775        | 621              |

Example: WS-15432-BN

For custom requests please contact customs@waclighting.com

### **DESCRIPTION**

Striking a chord. A beautiful bundle of beams edged with glowing diffusers deliver flattering tempo of light.

### **FEATURES**

• Driver concealed within the canopy

### **SPECIFICATIONS**

Color T