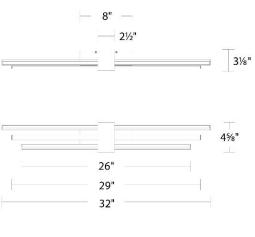

-----|-----------|------------|------------------|
| WS-15432 32" | 3000K      | BK Black<br>BN Brushed Nickel | 14 W      | 775        | 621              |

Example: WS-15432-BN

For custom requests please contact customs@waclighting.com

### **DESCRIPTION**

Striking a chord. A beautiful bundle of beams edged with glowing diffusers deliver flattering tempo of light.

### **FEATURES**

• Driver concealed within the canopy

### **SPECIFICATIONS**

Color Temp: 3000K

**Input:** 120-277V,50/60Hz

CRI: 90

**Dimming:** ELV: 100-10%, 0-10V: 100-5%, TRIAC: 100-5%

Rated Life: 50000 Hours

Mounting: Can be mounted on wall in all orientations

Standards: ETL, cETL

Damp Location Listed

Construction: Extruded aluminum body with acrylic diffuser



### **FINISHES:**



Nickel

**LINE DRAWING:** 



WS-15432