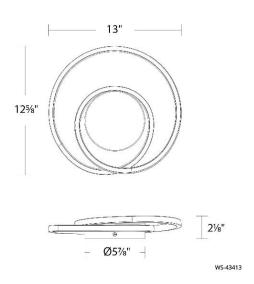

### **LINE DRAWING:**

# Wall Sconce 3000K

| Fixture Type:   |
|-----------------|
| Catalog Number: |
| Project:        |
| Location:       |

| Model & Size | Color Temp | Finish                | LED Watts | LED Lumens | Delivered Lumens |  |
|--------------|------------|-----------------------|-----------|------------|------------------|--|
| WS-43413 13" | 3000K      | BK Black<br>CH Chrome | 28 W      | 2900       | 1163             |  |