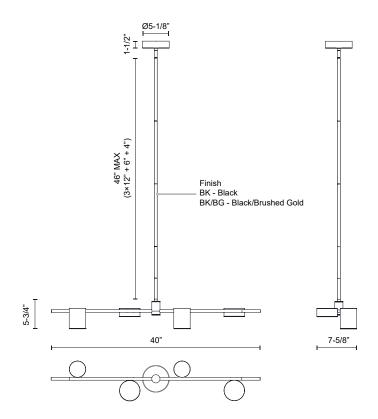

## **SPECIFICATION DETAILS**

| Fixture Dimensions       | L40" x W7-5/8" x H5-3/4"                                   |
|--------------------------|------------------------------------------------------------|
| Light Source             | LED with DC Driver                                         |
| Wattage                  | 28W                                                        |
| Total Lumens             | 2320lm                                                     |
| Delivered Lumens         | BK-909lm; BK/BG-1018lm;                                    |
| Voltage                  | 120V                                                       |
| Color Temperature        | 3000K                                                      |
| CRI (Ra)                 | 90CRI                                                      |
| Optional Color Temps     | 2700K - 5000K Available, Minimum Order Quantities<br>Apply |
| LED Rated Life           | 50,000 hours                                               |
| Dimming                  | 100% - 10%, TRIAC or ELV Dimmer (Not Included)             |
| Diffuser Details         | Frosted Acrylic                                            |
| Adjustable               | Yes                                                        |
| Rod Length               | 46" Max (3x12" + 1x6" + 1x4")                              |
| Wire Length              | 120"                                                       |
| Minimum Hang Height      | 15"                                                        |
| Sloped Ceiling Adaptable | Yes, Up to 45 Degrees                                      |
| Location                 | Dry                                                        |
| Illumination Direction   | Down                                                       |
| Canopy Dimensions        | D5-1/8" x H1-1/2"                                          |
| CEC Title 24 JA8         | Yes, JA8-2022                                              |
| Paint Finish             | BG01; BK02;                                                |