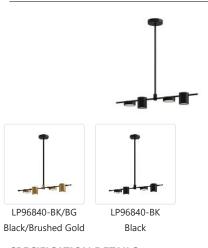

## **DESCRIPTION**

**PROJECT** 

Nature takes on modern form in the Jayden Collection. This family of products inspires movement and flow throughout your space with various-sized lamps. Frosted diffusers allow for soft, natural lighting that adds depth and dimension to a room. Available in Black/Brushed Gold or Black with adjustable arms.