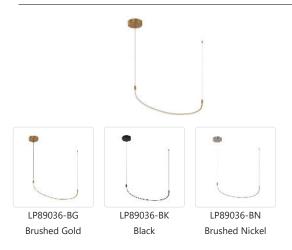

#### **PENDANTS**

## **DESCRIPTION**

The Talis is a new take on a Kuzco classic. Forged as a simple yet organic "U" shaped bar of illumination, the Talis is minimal and stylish at the same time. When layered in three or five bars of illumination, the Talis creates a unique melody that is sure to be the statement of any space. Adjust each bar to the height and space you like with this versatile collection.