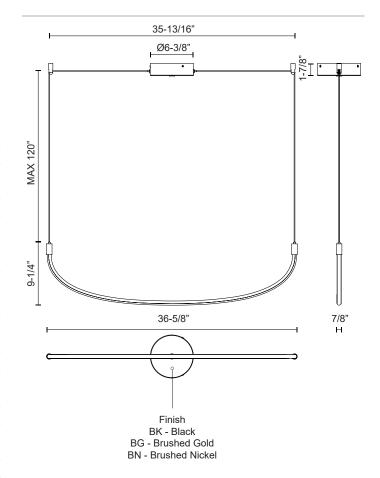

## **SPECIFICATION DETAILS**

| Fixture Dimensions       | L36-5/8" x W7/8" x H9-1/4"                                 |
|--------------------------|------------------------------------------------------------|
| Light Source             | LED with DC Driver                                         |
| Wattage                  | 20W                                                        |
| Total Lumens             | 1760lm                                                     |
| Delivered Lumens         | BG-1280lm; BK-1231lm; WH-1288lm;                           |
| Voltage                  | 120V                                                       |
| Color Temperature        | 3000K                                                      |
| CRI (Ra)                 | 90CRI                                                      |
| Optional Color Temps     | 2700K - 5000K Available, Minimum Order Quantities<br>Apply |
| LED Rated Life           | 50,000 hours                                               |
| Dimming                  | 100% - 10%, TRIAC or ELV Dimmer (Not Included)             |
| Adjustable               | Yes                                                        |
| Wire Length              | 120" Max                                                   |
| Wire Type                | BG - Black Wire; BK - Black Wire; BN-Clear Wire;           |
| Minimum Hang Height      | 14"                                                        |
| Sloped Ceiling Adaptable | Yes                                                        |
| Location                 | Dry                                                        |
| CEC Title 24 JA8         | Yes, JA8-2022                                              |
| Canopy Dimensions        | D6-3/8" x H1-7/8"                                          |
| Paint Finish             | BG01; BK02; BN01;                                          |
|                          |                                                            |