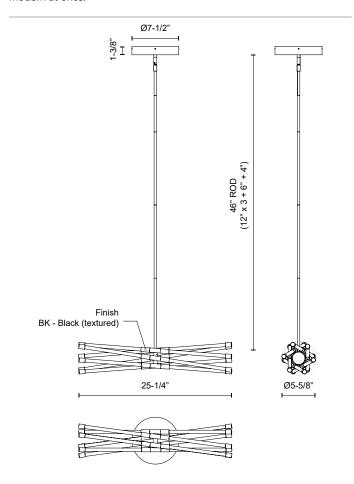

## **SPECIFICATION DETAILS**

| Fixture Dimensions       | L25-1/4" x D5-5/8"                                         |
|--------------------------|------------------------------------------------------------|
| Light Source             | LED with DC Driver                                         |
| Wattage                  | 55W                                                        |
| Total Lumens             | 6090lm                                                     |
| Delivered Lumens         | 5645lm                                                     |
| Voltage                  | 120V                                                       |
| Color Temperature        | 2700K                                                      |
| CRI (Ra)                 | 90CRI                                                      |
| Optional Color Temps     | 2700K - 5000K Available, Minimum Order Quantities<br>Apply |
| LED Rated Life           | 50,000 hours                                               |
| Dimming                  | 100% - 10%, TRIAC or ELV Dimmer (Not Included)             |
| Glass Details            | Clear Glass                                                |
| Adjustable               | Yes                                                        |
| Rod Length               | 46" Max (3x12" + 1x6" + 1x4")                              |
| Wire Length              | 60"                                                        |
| Minimum Hang Height      | 12"                                                        |
| Sloped Ceiling Adaptable | Yes, Up to 45 Degrees                                      |
| Location                 | Dry                                                        |
| Canopy Dimensions        | D7-1/2" x H1-3/8"                                          |
| Finish Option(s)         | Black                                                      |
| Paint Finish             | BK02                                                       |