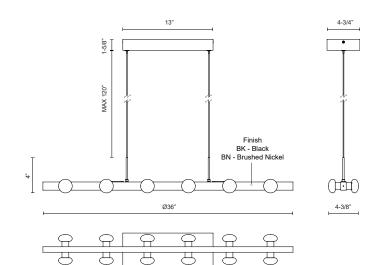

#### **SPECIFICATION DETAILS**

| Fixture Dimensions       | L36" x W4-3/8" x H4"                                       |
|--------------------------|------------------------------------------------------------|
| Light Source             | LED with DC Driver                                         |
| Wattage                  | 41W                                                        |
| Total Lumens             | 3760lm                                                     |
| Delivered Lumens         | BK-1000lm; BN-1200lm;                                      |
| Voltage                  | 120V                                                       |
| <b>Color Temperature</b> | 3000K                                                      |
| CRI (Ra)                 | 90CRI                                                      |
| Optional Color Temps     | 2700K - 5000K Available, Minimum Order Quantities<br>Apply |
| LED Rated Life           | 50,000 hours                                               |
| Dimming                  | 100% - 10%, TRIAC or ELV Dimmer (Not Included)             |
| Glass Details            | Opal Glass                                                 |
| Adjustable               | Yes                                                        |
| Wire Length              | 120" Max                                                   |
| Wire Type                | BK - Black Wire; BN-Clear Wire;                            |
| Sloped Ceiling Adaptable | Yes                                                        |
| Location                 | Dry                                                        |
| CEC Title 24 JA8         | Yes, JA8-2022                                              |
| <b>Canopy Dimensions</b> | L13" x W4-3/4" x H1-5/8"                                   |
| Paint Finish             | BK02; BN01;                                                |