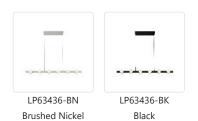

#### **SPECIFICATION DETAILS**

| Fixture Dimensions       | L36" x W4-3/8" x H4"                                       |
|--------------------------|------------------------------------------------------------|
| Light Source             | LED with DC Driver                                         |
| Wattage                  | 41W                                                        |
| Total Lumens             | 3760lm                                                     |
| Delivered Lumens         | BK-1000lm; BN-1200lm;                                      |
| Voltage                  | 120V                                                       |
| <b>Color Temperature</b> | 3000K                                                      |
| CRI (Ra)                 | 90CRI                                                      |
| Optional Color Temps     | 2700K - 5000K Available, Minimum Order Quantities<br>Apply |
| LED Rated Life           | 50,000 hours                                               |
| Dimming                  | 100% - 10%, TRIAC or ELV Dimmer (Not Included)             |
| Glass Details            | Opal Glass                                                 |
| Adjustable               | Yes                                                        |
| Wire Length              | 120" Max                                                   |
| Wire Type                | BK - Black Wire; BN-Clear Wire;                            |
| Sloped Ceiling Adaptable | Yes                                                        |
| Location                 | Dry                                                        |
| CEC Title 24 JA8         | Yes, JA8-2022                                              |
| <b>Canopy Dimensions</b> | L13" x W4-3/4" x H1-5/8"                                   |
| Paint Finish             | BK02; BN01;                                                |