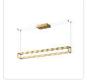

## PLAZA LP45548-UNV pendants

Black

LP45548-BN-UNV Brushed Nickel

White

LP45548-BG-UNV Brushed Gold

## DESCRIPTION

The Plaza Collection is all about creating movement through lines and lighting. The unique aluminum frame is offered in 4 finishes that go well with any décor or style. These linear fixtures have inset polymeric opal diffusers that provide a glow of up and down light to illuminate your space and create a vibrant mood.