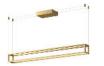

## PLAZA LP45548-UNV pendants

Black

LP45548-BN-UNV Brushed Nickel

White

LP45548-BG-UNV Brushed Gold

## DESCRIPTION

The Plaza Collection is all about creating movement through lines and lighting. The unique aluminum frame is offered in 4 finishes that go well with any décor or style. These linear fixtures have inset polymeric opal diffusers that provide a glow of up and down light to illuminate your space and create a vibrant mood.