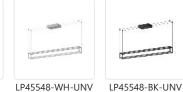

## PLAZA LP45548-UNV pendants

Black

LP45548-BN-UNV Brushed Nickel

White

LP45548-BG-UNV Brushed Gold