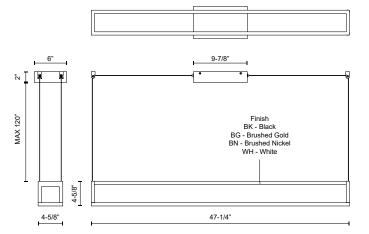

## SPECIFICATION DETAILS

| Fixture Dimensions       | L47-1/4" x W4-5/8" x H4-5/8"                               |
|--------------------------|------------------------------------------------------------|
| Light Source             | LED with DC Driver                                         |
| Wattage                  | 65W                                                        |
| Total Lumens             | 5180lm                                                     |
| Delivered Lumens         | 2275lm*                                                    |
| Voltage                  | 120-277V                                                   |
| Color Temperature        | 3000К                                                      |
| CRI (Ra)                 | 90CRI                                                      |
| Optional Color Temps     | 2700K - 5000K Available, Minimum Order Quantities<br>Apply |
| LED Rated Life           | 50,000 hours                                               |
| Dimming                  | 100% - 10%, TRIAC or ELV Dimmer (Not Included)             |
| Diffuser Details         | White Silicone                                             |
| Adjustable               | Yes                                                        |
| Wire Length              | 120" Max                                                   |
| Wire Type                | BG, BN, WH - Clear; BK - Black                             |
| Minimum Hang Height      | 8"                                                         |
| Sloped Ceiling Adaptable | Yes                                                        |
| Location                 | Dry                                                        |
| Illumination Direction   | Up/Down                                                    |
| CEC Title 24 JA8         | Yes, JA8-2022                                              |
| Canopy Dimensions        | L9-7/8" x W6" x H2"                                        |
| Paint Finish             | BG01; BK02; BN01; WH02;                                    |