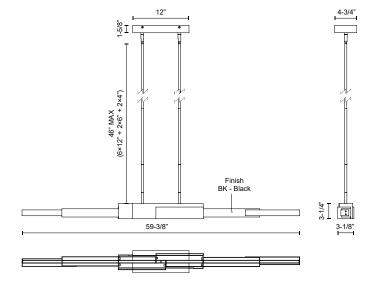

### **SPECIFICATION DETAILS**

LP29560-BK Black

| Fixture Dimensions       | L59-3/8" x W3-1/8" x H3-1/4"                               |
|--------------------------|------------------------------------------------------------|
| Light Source             | LED with DC Driver                                         |
| Wattage                  | 62W                                                        |
| Total Lumens             | 5100lm                                                     |
| Delivered Lumens         | 3317lm                                                     |
| Voltage                  | 120V                                                       |
| Color Temperature        | 3000K                                                      |
| CRI (Ra)                 | 90CRI                                                      |
| Optional Color Temps     | 2700K - 5000K Available, Minimum Order Quantities<br>Apply |
| LED Rated Life           | 50,000 hours                                               |
| Dimming                  | 100% - 10%, TRIAC or ELV Dimmer (Not Included)             |
| Diffuser Details         | White Acrylic                                              |
| Adjustable               | Yes                                                        |
| Rod Length               | 46" Max (6x12" + 2x6" + 2x4")                              |
| Minimum Hang Height      | 12"                                                        |
| Sloped Ceiling Adaptable | Yes, Up to 45 Degrees                                      |
| Location                 | Dry                                                        |
| Illumination Direction   | Up/Down                                                    |
| CEC Title 24 JA8         | Yes, JA8-2022                                              |
| <b>Canopy Dimensions</b> | L12" x W4-3/4" x H1-5/8"                                   |
| Paint Finish             | BK02                                                       |