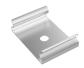

# **Mounting Clip**

0.3IN X 5FT Channel

Model & Product

**LED-T-CL4** 5ft Field Cuttable Aluminum Surface Mounted Shallow Channel Mounting Clip

Example: **LED-T-CL4** 

#### **FEATURES**

- Mounting Clip for shallow aluminum channel
- 5 year warranty