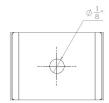

# **Mounting Clip**

0.3IN X 5FT Channel

Model & Product

**LED-T-CL4** 5ft Field Cuttable Aluminum Surface Mounted Shallow Channel Mounting Clip

Example: **LED-T-CL4** 

### **DESCRIPTION**

Professional grade shallow field-cuttable 5' Aluminum channel and clips for indoor Limited tape light. Includes mounting hardware and a white acrylic diffuser.

#### **FEATURES**

- Mounting Clip for shallow aluminum channel
- 5 year warranty

## **SPECIFICATIONS**

| Construction: | Iron |
|---------------|------|
| Finish:       | Iron |

| Fixture Type:   |
|-----------------|
| Catalog Number: |
| Project:        |
| Location:       |



Iron

## **LINE DRAWING:**