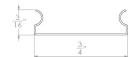

# **Mounting Clip**

0.3IN X 5FT Channel

Model & Product

**LED-T-CL4** 5ft Field Cuttable Aluminum Surface Mounted Shallow Channel Mounting Clip

Example: **LED-T-CL4** 

### **DESCRIPTION**

Professional grade shallow field-cuttable 5' Aluminum channel and clips for indoor Limited tape light. Includes mounting hardware and a white acrylic diffuser.

#### **FEATURES**

- Mounting Clip for shallow aluminum channel
- 5 year warranty

## **SPECIFICATIONS**

| Construction: | Iron |
|---------------|------|
| Finish:       | Iron |

| Fixture Type:   |
|-----------------|
| Catalog Number: |
| Project:        |
| Location:       |



Iron

## **LINE DRAWING:**