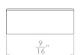

# **Mounting Clip**

0.3IN X 5FT Channel

Model & Product

**LED-T-CL4** 5ft Field Cuttable Aluminum Surface Mounted Shallow Channel Mounting Clip

Example: **LED-T-CL4** 

### **DESCRIPTION**

Professional grade shallow field-cuttable 5' Aluminum channel and clips for indoor Limited tape light. Includes mounting hardware and a white acrylic diffuser.

#### **FEATURES**

- Mounting Clip for shallow aluminum channel
- 5 year warranty

## **SPECIFICATIONS**

| Construction: | Iron |
|---------------|------|
| Finish:       | Iron |

| Fixture Type:   |
|-----------------|
| Catalog Number: |
| Project:        |
| Location:       |



Iron

## **LINE DRAWING:**