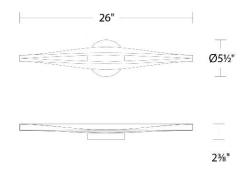

## Bath & Wall Light 4CCT

Fixture Type:

Catalog Number:

Project:

Location:

| Model & Size | Color Temp                       | Finish                        | LED Watts                    | LED Lumens                           | Delivered Lumens                     |
|--------------|----------------------------------|-------------------------------|------------------------------|--------------------------------------|--------------------------------------|
| WS-71426 26" | 2700K<br>3000K<br>3500K<br>4000K | BK Black<br>BN Brushed Nickel | 20 W<br>20 W<br>20 W<br>20 W | 1758<br>1758<br>1758<br>1758<br>1758 | 1055<br>1055<br>1055<br>1055<br>1055 |

#### SPECIFICATIONS

| Color Temp:   | р: 2700K,3500K,4000K,3000K                 |  |  |
|---------------|--------------------------------------------|--|--|
| Input:        | 120/277V,50/60Hz                           |  |  |
| CRI:          | 90                                         |  |  |
| Dimming:      | ELV: 100-10% ,TRIAC: 100-5%                |  |  |
| Rated Life:   | : 50000 Hours                              |  |  |
| Mounting:     | Can be mounted on wall in all orientations |  |  |
| Standards:    | ETL, cETL                                  |  |  |
|               | Damp Location Listed                       |  |  |
| Construction: | Aluminum body with silicone diffuser       |  |  |
|               |                                            |  |  |