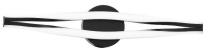

## DESCRIPTION

Iconic. Resembling the lips of a famed frontman of one of the most influential rock bands of all time, Jagger speaks to an inviting and captivating aesthetic. A round backplate isilluminated by curvaceous diffusers.