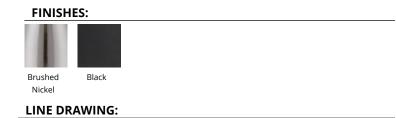

## Bath & Wall Light 4CCT

Fixture Type:

Catalog Number:

Project:

Location:

| Model & Size | Color Temp                       | Finish                        | LED Watts                    | LED Lumens                           | Delivered Lumens                     |
|--------------|----------------------------------|-------------------------------|------------------------------|--------------------------------------|--------------------------------------|
| WS-71426 26" | 2700K<br>3000K<br>3500K<br>4000K | BK Black<br>BN Brushed Nickel | 20 W<br>20 W<br>20 W<br>20 W | 1758<br>1758<br>1758<br>1758<br>1758 | 1055<br>1055<br>1055<br>1055<br>1055 |