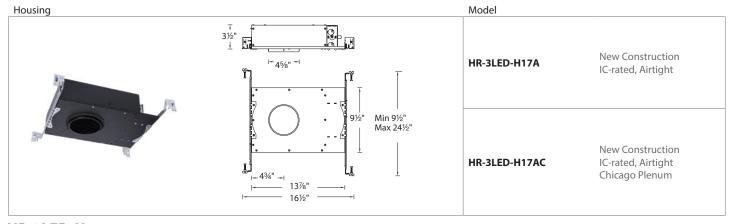

## **AETHER 3.5"** - New Construction Housing HR-3LED-H17A, HR-3LED-H17AC

| Fixture Type:   |  |
|-----------------|--|
| Catalog Number: |  |
| Project:        |  |
| Location:       |  |

**Cutout:** 4 5/8

**Mounting:** Retention clips firmly hold trim to housing

Ceiling thickness: 1/2" - 11/2"

Finish: Black powder coat paint Adjustable and wall wash TrimDown-

light and Invisible Trim

Standards: ETL & cETL Listed, Airtight

HR-3LED-H17\_\_\_\_ Example: HR-3LED-H17A

1