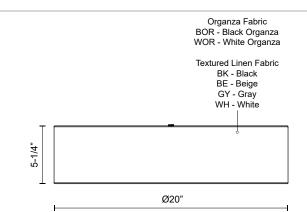

### SPECIFICATION DETAILS

| Fixture Dimensions     | D20" x H5-1/4"                                                          |
|------------------------|-------------------------------------------------------------------------|
| Light Source           | AC LED Module                                                           |
| Wattage                | 30W                                                                     |
| Total Lumens           | 2380lm                                                                  |
| Delivered Lumens       | BE-1583lm; BK-1361lm; BOR-1216lm; GY-1308lm; WH-<br>1674lm; WOR-1889lm; |
| Voltage                | 120V                                                                    |
| Color Temperature      | Selectable CCT 2700K/3000K/3500K/4000K/5000K                            |
| CRI (Ra)               | 90CRI                                                                   |
| LED Rated Life         | 50,000 hours                                                            |
| Dimming                | 100% - 10%, ELV Dimmer (Not Included)                                   |
| Diffuser Details       | White Acrylic Diffuser                                                  |
| Shade Details          | Organza Shade; Textured Linen Shade;                                    |
| Wire Length            | 60"                                                                     |
| Location               | Dry                                                                     |
| Illumination Direction | Downlight                                                               |
| CEC Title 24 JA8       | Yes, JA8-2022                                                           |
| Paint Finish           | WH03                                                                    |
|                        |                                                                         |