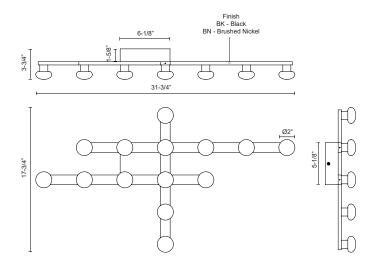

## SPECIFICATION DETAILS

| Fixture Dimensions   | L31-3/4" x W17-3/4" x H3-3/4"                              |
|----------------------|------------------------------------------------------------|
| Light Source         | LED with DC Driver                                         |
| Wattage              | 51W                                                        |
| Total Lumens         | 4400lm                                                     |
| Delivered Lumens     | BK-1100lm*; BN-1250lm;                                     |
| Voltage              | 120V                                                       |
| Color Temperature    | 3000K                                                      |
| CRI (Ra)             | 90CRI                                                      |
| Optional Color Temps | 2700K - 5000K Available, Minimum Order Quantities<br>Apply |
| LED Rated Life       | 50,000 hours                                               |
| Dimming              | 100% - 10%, TRIAC or ELV Dimmer (Not Included)             |
| Glass Details        | Opal Glass                                                 |
| ADA Compliant        | Yes                                                        |
| Location             | Dry                                                        |
| Mounting Style       | All Orientation; Ceiling and Wall;                         |
| CEC Title 24 JA8     | Yes, JA8-2022                                              |
| Canopy Dimensions    | L6-1/8" x W5-1/8" x H1-5/8"                                |
| Paint Finish         | BK02; BN01;                                                |