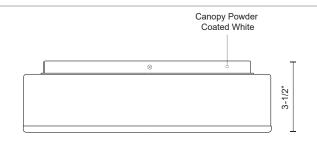

## **SPECIFICATION DETAILS**

| Fixture Dimensions     | D11-1/2" x H3-1/2"                           |
|------------------------|----------------------------------------------|
| Light Source           | AC LED Module                                |
| Wattage                | 20W                                          |
| Total Lumens           | 1950lm                                       |
| Delivered Lumens       | BK-1116lm; BN-1121lm; CH-1165lm;             |
| Voltage                | 120V                                         |
| Color Temperature      | Selectable CCT 2700K/3000K/3500K/4000K/5000K |
| CRI (Ra)               | 90CRI                                        |
| LED Rated Life         | 50,000 hours                                 |
| Dimming                | 100% - 10%, ELV Dimmer (Not Included)        |
| Glass Details          | Opal Glass                                   |
| Location               | Dry                                          |
| Illumination Direction | Downlight                                    |
| Mounting Style         | All Orientation; Ceiling and Wall;           |
| CEC Title 24 JA8       | Yes, JA8-2022                                |
| Paint Finish           | BK01; BN01; CH01;                            |