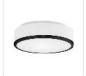

## **FLUSH MOUNT**

FM6012-BN-5CCT Brushed Nickel

FM6012-BK-5CCT Black

FM6012-CH-5CCT Chrome

### **DESCRIPTION**

**PROJECT** 

A classic and minimal design this flush mount fixture is comprised of a cylinder glass shade which diffuses the LED light downward while spreading illuminance outward. The light is accented by a plated metal ring which wraps the perimeter edge. Available in Brushed Nickel, chrome, and black. The spare details pair well with the simple form.