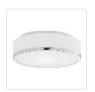

## **FLUSH MOUNT**

FM6012-BN-5CCT Brushed Nickel

FM6012-BK-5CCT Black

FM6012-CH-5CCT Chrome

### **DESCRIPTION**

**PROJECT** 

A classic and minimal design this flush mount fixture is comprised of a cylinder glass shade which diffuses the LED light downward while spreading illuminance outward. The light is accented by a plated metal ring which wraps the perimeter edge. Available in Brushed Nickel, chrome, and black. The spare details pair well with the simple form.