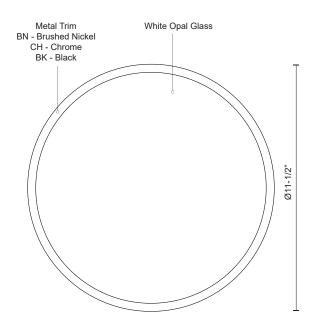

## **SPECIFICATION DETAILS**

| Fixture Dimensions     | D11-1/2" x H3-1/2"                           |
|------------------------|----------------------------------------------|
| Light Source           | AC LED Module                                |
| Wattage                | 20W                                          |
| Total Lumens           | 1950lm                                       |
| Delivered Lumens       | BK-1116lm; BN-1121lm; CH-1165lm;             |
| Voltage                | 120V                                         |
| Color Temperature      | Selectable CCT 2700K/3000K/3500K/4000K/5000K |
| CRI (Ra)               | 90CRI                                        |
| LED Rated Life         | 50,000 hours                                 |
| Dimming                | 100% - 10%, ELV Dimmer (Not Included)        |
| Glass Details          | Opal Glass                                   |
| Location               | Dry                                          |
| Illumination Direction | Downlight                                    |
| Mounting Style         | All Orientation; Ceiling and Wall;           |
| CEC Title 24 JA8       | Yes, JA8-2022                                |
| Paint Finish           | BK01; BN01; CH01;                            |

### **DESCRIPTION**

**PROJECT** 

A classic and minimal design this flush mount fixture is comprised of a cylinder glass shade which diffuses the LED light downward while spreading illuminance outward. The light is accented by a plated metal ring which wraps the perimeter edge. Available in Brushed Nickel, chrome, and black. The spare details pair well with the simple form.