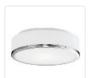

## **FLUSH MOUNT**

FM6012-BN-5CCT Brushed Nickel

FM6012-BK-5CCT Black

FM6012-CH-5CCT Chrome

### **DESCRIPTION**

**PROJECT** 

A classic and minimal design this flush mount fixture is comprised of a cylinder glass shade which diffuses the LED light downward while spreading illuminance outward. The light is accented by a plated metal ring which wraps the perimeter edge. Available in Brushed Nickel, chrome, and black. The spare details pair well with the simple form.