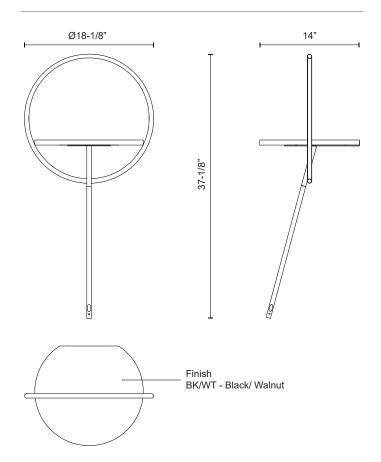

## SPECIFICATION DETAILS

| Fixture Dimensions     | W18-1/8" x H37-1/8" x E14"                                 |
|------------------------|------------------------------------------------------------|
| Light Source           | LED                                                        |
| Wattage                | 14W                                                        |
| Total Lumens           | 700lm                                                      |
| Delivered Lumens       | 300lm                                                      |
| Voltage                | 120V                                                       |
| Color Temperature      | 3000K                                                      |
| CRI (Ra)               | 90CRI                                                      |
| Optional Color Temps   | 2700K - 5000K Available, Minimum Order Quantities<br>Apply |
| LED Rated Life         | 50,000 hours                                               |
| Dimming                | Non-Dimming, On/Off Push Button                            |
| Diffuser Details       | White Silicone Diffuser                                    |
| Wire Length            | 72"                                                        |
| Wire Type              | Black/White Braided Wire                                   |
| Location               | Dry                                                        |
| Illumination Direction | Down                                                       |
| Material               | Steel + Wood                                               |
| Paint Finish           | BK02; WT01;                                                |

## DESCRIPTION

Designed to integrate seamlessly within the architecture of a space, the Maya leaning floor lamp melds the worlds between lighting and home furnishings. This floor lamp is designed to provide both light and support in the form of a dual end table and lamp. Perfect for bedside or living rooms, the Maya is easily situated in any modern space. Tabletop is finished in a stunning walnut stained wood, paired with our signature Matte Black hardware.