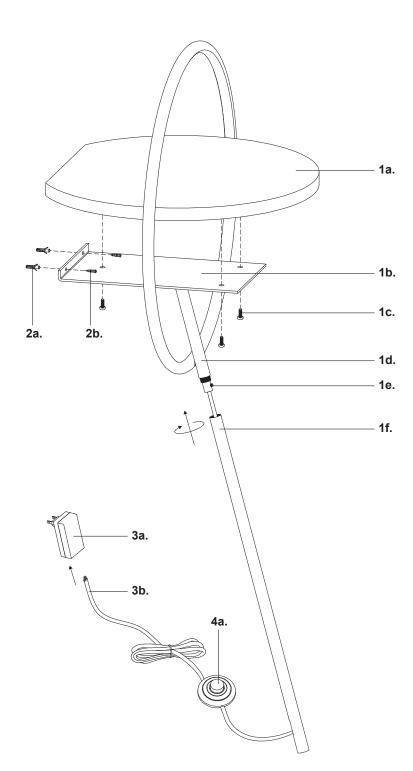

## Please Note:

- This Kuzco LED fixture comes with pre-wired LED module(s)
- Unless instructed, Do Not touch any part of the LED module(s) as any unnecessary contact with the module could cause permanent damage
- 120V inpu
- 1. Remove the fixture from it's original packaging
- **2.** Gently pull wire through rod (1f) and secure with screw (1e)
- **3.** Attach rod **(1f)** to fixture ring body **(1d)** by threading clockwise
- **4.** Mount fixture ring plate (1b) to mounting surface with anchors (2a) and screws (2b)
- **5.** Attach table top (1a) to fixture ring plate (1b) and secure with screws (1c)
- **6.** Connect wire **(3b)** and driver **(3a)**, then insert into outlet
- 1. Use switch (4a) to turn ON/OFF