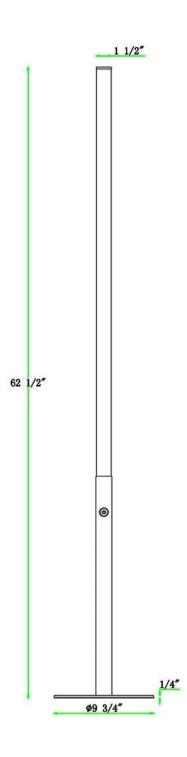

## STRAIT-UP Chrome Floor Lamp

Model No. FL7963-CH

STRAIT-UP LED Floor Lamp in a Chrome finish with White acrylic

•Chrome finish with White acrylic

•Control: 3 level Touch

•OAH: 63"

•Base Width: 10"

**Finish:** Chrome **Style:** Floor

## **Product Specifications**

**OAH (in.):** 63

Overall Width (in.): 10

**Depth (in.):** 10

**Bulb type:** Integrated LED

Bulb wattage (watts):

**Number of Bulbs:** 

**Bulb included:** 