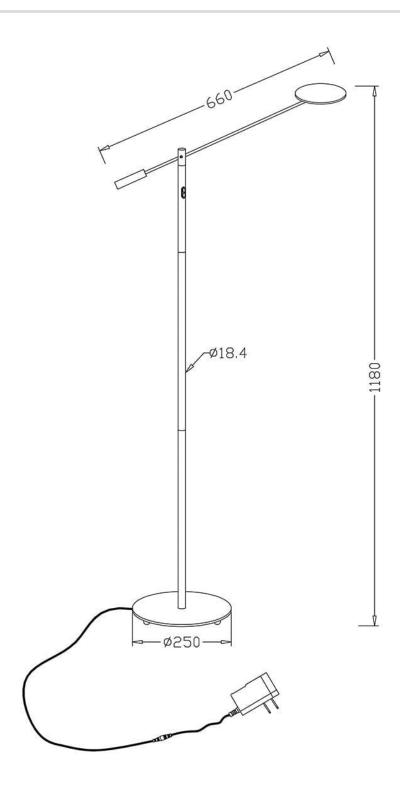

## **Product Specifications**

**OAH (in.):** 46

Overall Width (in.): 25

**Depth (in.):** 9.8

**Bulb type:** Integrated LED

**Bulb wattage (watts):** 

**Number of Bulbs:** 

**Bulb included:** 