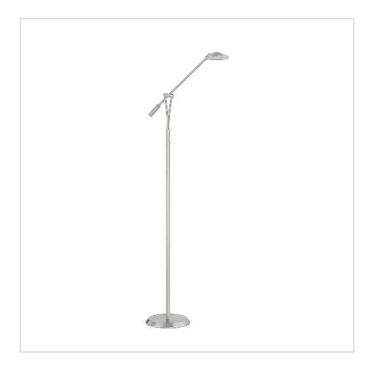

## **LAHOYA Satin Nickel Floor Lamp**

Model No. FL5015-SN

LAHOYA Color Changing LED Floor Lamp in a Satin Nickel finish

- •Color Changing LED (2200K to 4000K)
- •800 lumens
- •Push Dimmer Control
- •Base diameter: 9.1"
- •5 year warranty

## **LAHOYA Satin Nickel Floor Lamp**

Model No. FL5015-SN