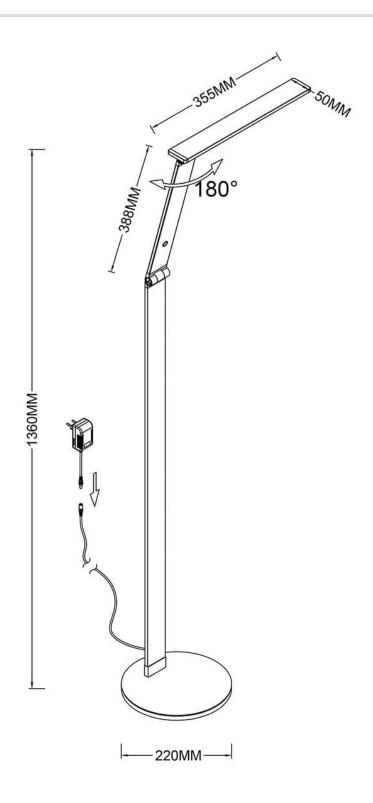

## JEXX Brushed Aluminum Floor Lamp

Model No. FL5002-BAL

JEXX LED Floor Lamp in an Brushed Aluminum finish

- •2 vertical adjustment points featuring 180° horizontal swivel head
- •3-way Touch Dimmer
- •Height: 54"
- •Head length: 14"
- •Base dia.: 9"
- •5 year warranty

## **Product Specifications**

**OAH (in.):** 54

Overall Width (in.): 9

**Depth (in.):** 14

**Bulb type:** Integrated LED

Bulb wattage (watts):

**Number of Bulbs:** 

**Bulb included:** 